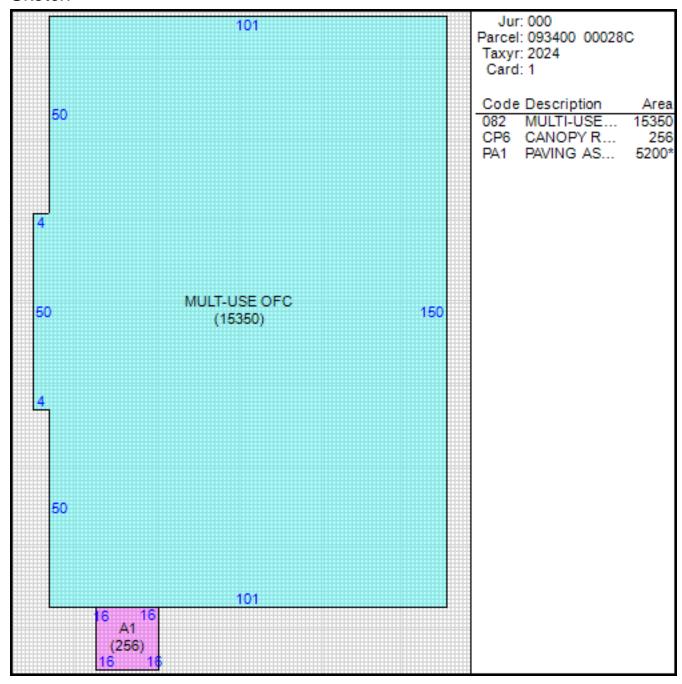

Area  | Туре                             |
|------|---------------|--------------|-------|----------------------------------|
| 1    | 1995          |              | 5,200 | PAVING ASPHALT <75,000<br>SQ.FT. |

## **Permits**

| Date of Permi | t Amount of<br>Permit | Permit<br>Number | Reason |  |
|---------------|-----------------------|------------------|--------|--|
| 05/27/2003    |                       | B0906040         | UO     |  |
| 09/18/2001    | \$953,000             | B0863987         |        |  |

Sales

| Date of Sale | Sales Price | Deed Number |      |
|--------------|-------------|-------------|------|
|              |             |             | Туре |
| 08/13/1999   | \$97,800    | JS2653      | SW   |
| 05/29/1990   | \$0         | BS3197      | QC   |

#### Sketch