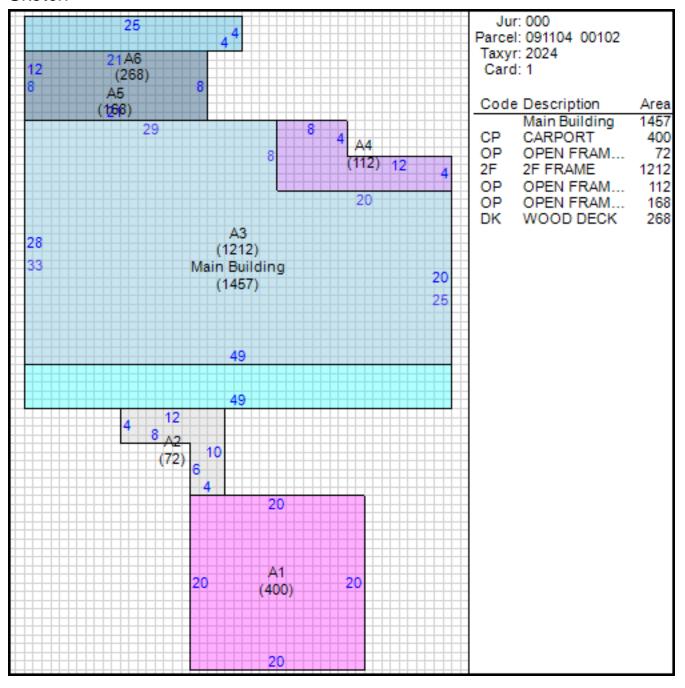

Heat CENTRAL A/C AND HEAT

Fuel NOT APPLICABLE

Heating System NOT APPLICABLE

Fireplace Masonry 1

Fireplace Pre-Fab 0

Ground Floor Area 1457

Total Living Area 2669

Car Parking CARPORT

Other Buildings

Card Year Length Width Area Type Built

**Permits** 

Date of Permit Amount of Permit Permit Number Reason

Sales

| Date of Sale | Sales Price | Deed Number | Instrument<br>Type |
|--------------|-------------|-------------|--------------------|
| 01/23/2023   | \$390,000   | 23007761    | WD                 |
| 01/03/2020   | \$0         | 20005426    | QC                 |
| 11/26/1971   | \$9,500     | G57457      | UN                 |
| 08/18/1969   | \$8,500     | F13111      | UN                 |
| 07/25/1966   | \$8,000     | 6014-293    | UN                 |

#### Sketch