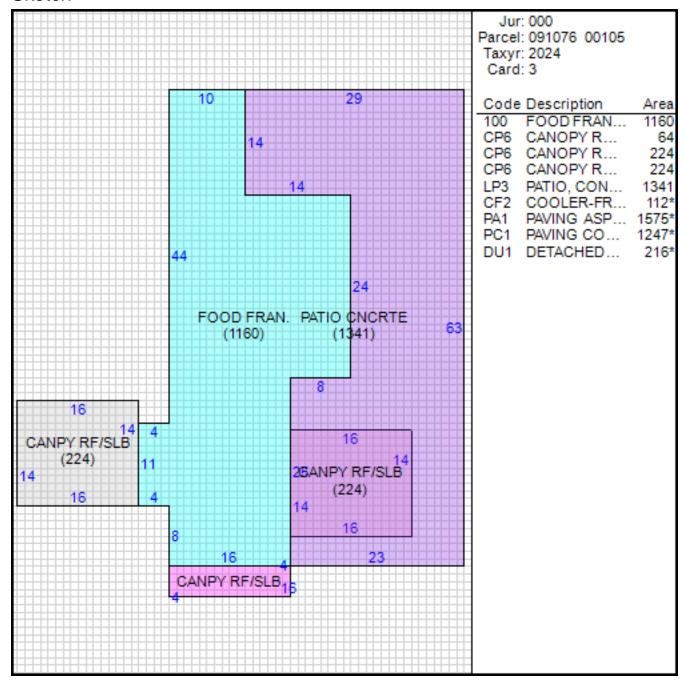

# Other Buildings

| Card | Year<br>Built | Length | Width | Area   | Type                             |
|------|---------------|--------|-------|--------|----------------------------------|
| 1    | 1998          | 25     | 160   | 4,000  | CANOPY SERVICE<br>STATION        |
| 1    | 1998          |        |       | 10,600 | PAVING CONCRETE<br>AVERAGE       |
| 3    | 2018          |        |       | 1,575  | PAVING ASPHALT <75,000<br>SQ.FT. |
| 1    | 1998          |        |       | 1      | UNDERGROUND TANK<br>9-12         |
| 1    | 1998          |        |       | 22,000 | PAVING ASPHALT <75,000<br>SQ.FT. |
| 3    | 2018          |        |       | 1,247  | PAVING CONCRETE<br>AVERAGE       |
| 3    | 2018          |        |       | 216    | DETACHED UTILITY<br>BLDG.        |

#### Sketch