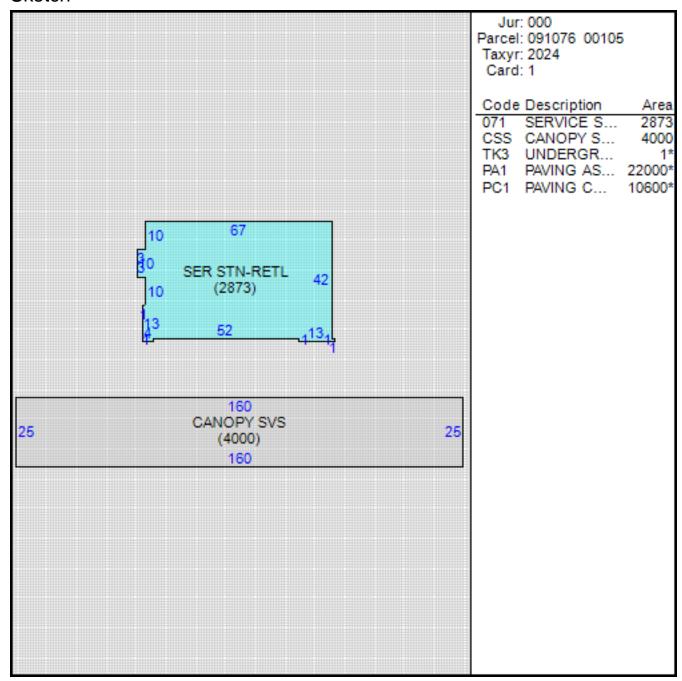

# Other Buildings

| Card | Year<br>Built | Length | Width | Area   | Type                             |
|------|---------------|--------|-------|--------|----------------------------------|
| 1    | 1998          | 25     | 160   | 4,000  | CANOPY SERVICE<br>STATION        |
| 1    | 1998          |        |       | 10,600 | PAVING CONCRETE<br>AVERAGE       |
| 3    | 2018          |        |       | 1,575  | PAVING ASPHALT <75,000<br>SQ.FT. |
| 1    | 1998          |        |       | 1      | UNDERGROUND TANK<br>9-12         |
| 1    | 1998          |        |       | 22,000 | PAVING ASPHALT <75,000<br>SQ.FT. |
| 3    | 2018          |        |       | 1,247  | PAVING CONCRETE<br>AVERAGE       |
| 3    | 2018          |        |       | 216    | DETACHED UTILITY<br>BLDG.        |

### Sketch