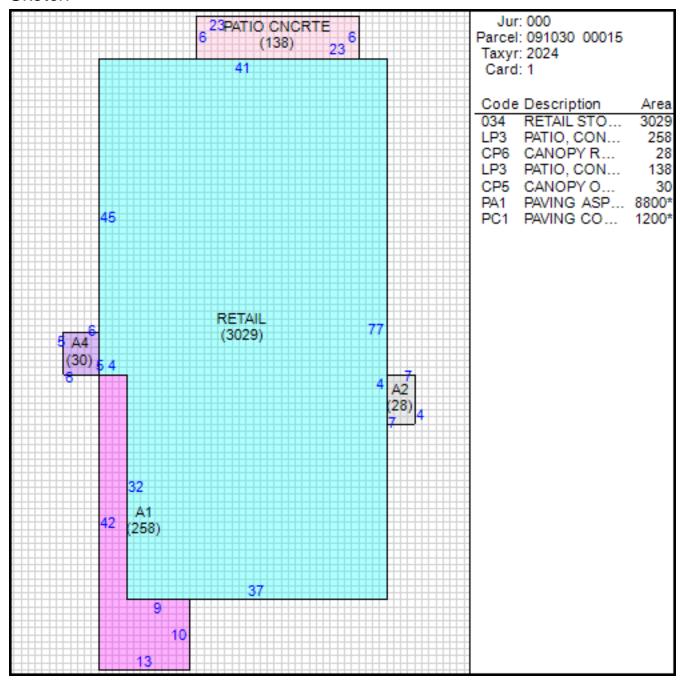

## Other Buildings

| Card | Year<br>Built | Length Width | Area  | Туре                          |
|------|---------------|--------------|-------|-------------------------------|
| 1    | 2016          |              | 8,800 | PAVING ASPHALT <75,000 SQ.FT. |
| 1    | 2016          |              | 1,200 | PAVING CONCRETE<br>AVERAGE    |