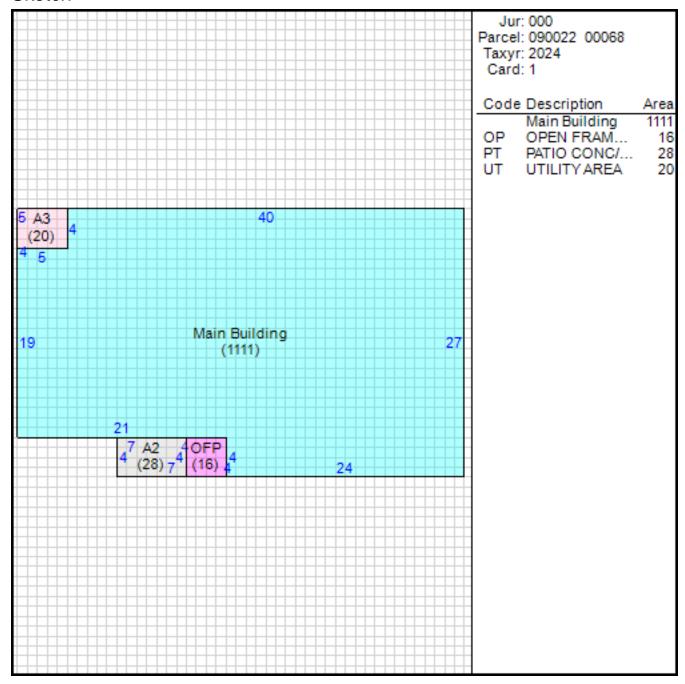

#### Improvement/Commercial Details

Stories 1

Exterior Walls FRAME

Land Use - SINGLE FAMILY

Year Built 1979

Total Rooms 5

Bedrooms 3

Bathrooms 2

Half Baths 0

Heat CENTRAL A/C AND HEAT

Fuel NOT APPLICABLE

Heating System NOT APPLICABLE

Fireplace Masonry 0

Fireplace Pre-Fab 0

Ground Floor Area 1111

Total Living Area 1111

#### Sketch