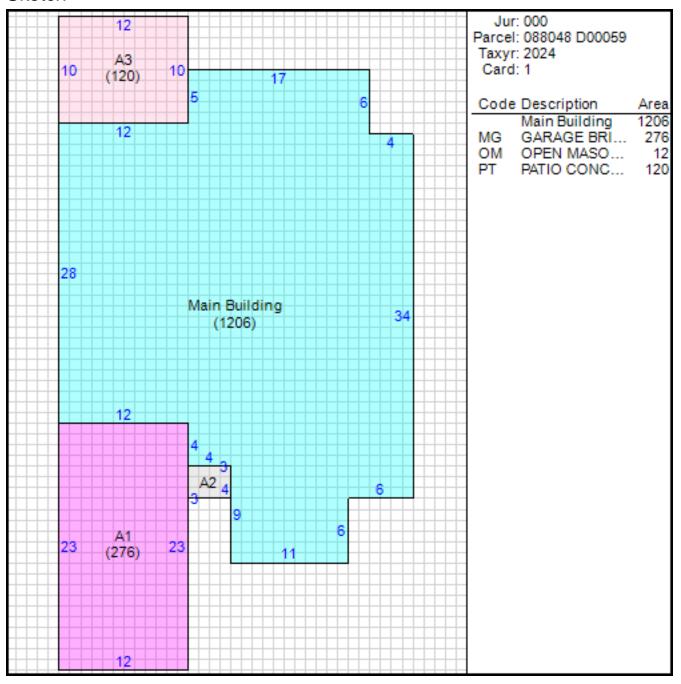

### Improvement/Commercial Details

Stories 1

Exterior Walls BRICK VENEER

Land Use - SINGLE FAMILY

Year Built 2003

Total Rooms 6

Bedrooms 3

Bathrooms 2

Half Baths

Heat CENTRAL A/C AND HEAT

Fuel

**Heating System** 

Fireplace Masonry

Fireplace Pre-Fab 1

Ground Floor Area 1206

Total Living Area 1206

Car Parking BRICK GARAGE

Other Buildings

Card Year Length Width Area Type Built

#### Sketch