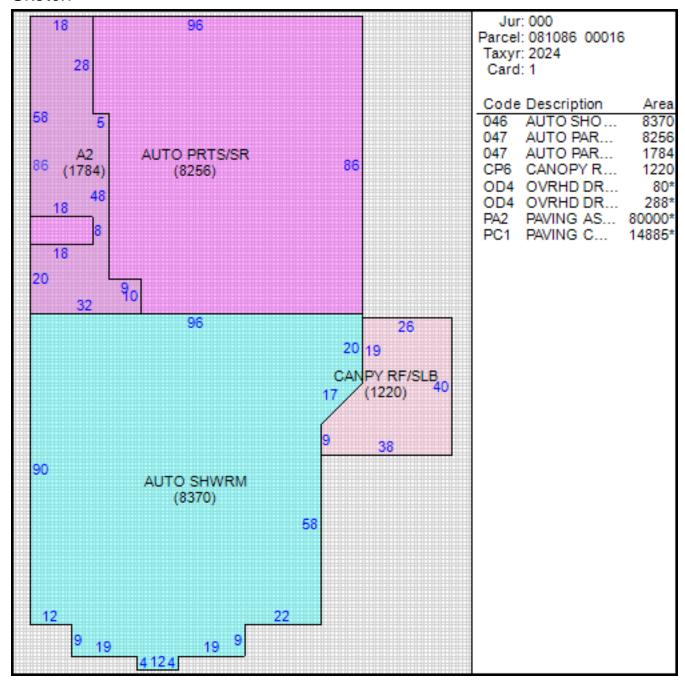

## Other Buildings

| Card | Year<br>Built | Length Width | Area   | Туре                             |
|------|---------------|--------------|--------|----------------------------------|
| 1    | 2003          |              | 14,885 | PAVING CONCRETE<br>AVERAGE       |
| 1    | 2003          |              | 80,000 | PAVING ASPHALT<br>75,001-200,000 |

#### Sketch