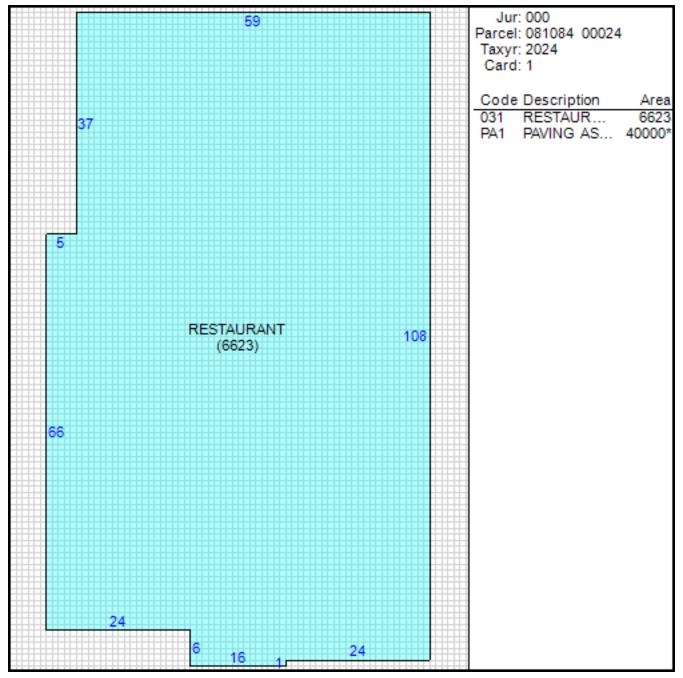

# Improvement/Commercial Details

| Land Use           | - RESTAURANT |
|--------------------|--------------|
| Total Living Units |              |
| Structure Type     | RESTAURANT   |
| Year Built         | 2004         |
| Investment Grade   |              |

#### Other Buildings

| Card | Year<br>Built | Length Width | Area   | Туре                             |
|------|---------------|--------------|--------|----------------------------------|
| 1    | 2004          |              | 40,000 | PAVING ASPHALT <75,000<br>SQ.FT. |

#### Sketch