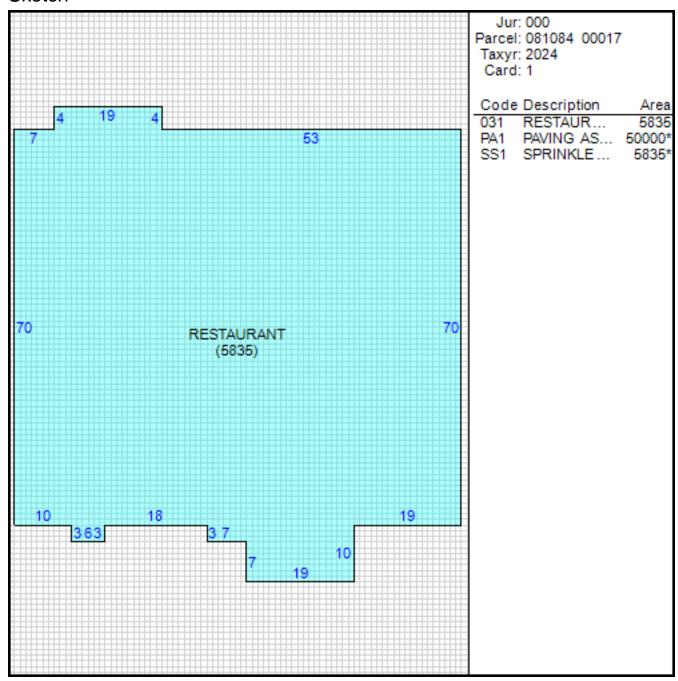

## Improvement/Commercial Details

Land Use - RESTAURANT

**Total Living Units** 

Structure Type RESTAURANT

Year Built 2002

**Investment Grade** 

## Other Buildings

| Card | Year<br>Built | Length Width | Area   | Туре                             |
|------|---------------|--------------|--------|----------------------------------|
| 1    | 2002          |              | 50,000 | PAVING ASPHALT <75,000<br>SQ.FT. |

#### Sketch