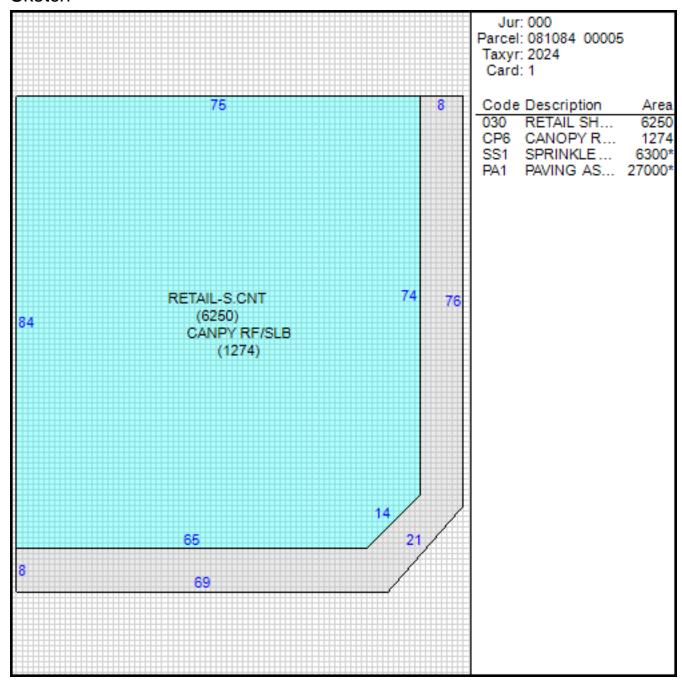

## Improvement/Commercial Details

Land Use - SHP-CTR-STRP

Total Living Units 1

Structure Type RETAIL MULTI OCCUP

Year Built 2006

Investment Grade A

# Other Buildings

| Card | Year<br>Built | Length Width | Area   | Type                          |
|------|---------------|--------------|--------|-------------------------------|
| 1    | 2006          |              | 27,000 | PAVING ASPHALT <75,000 SQ.FT. |

#### Sketch