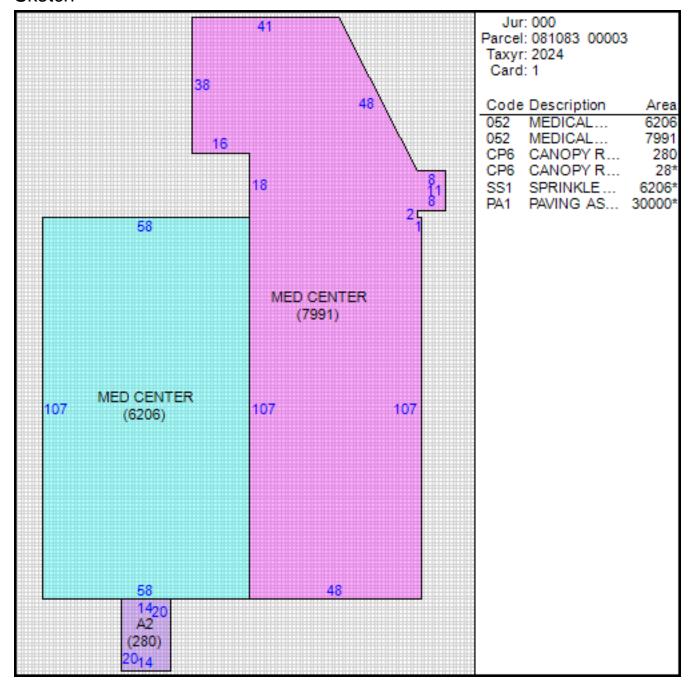

| Permit      | Reason   |     |
|--------------------------|------------|-------------|----------|-----|
|                          |            | Permit      | Number   |     |
|                          | 05/28/2015 | \$89,180    | B1064428 | REM |
|                          | 01/27/2011 | \$80,984    | B1026650 | TFN |
|                          | 12/05/2006 | \$158,177   | B0975392 | ALT |
|                          | 06/26/2006 | \$315,000   | B0970640 | ADD |
|                          | 12/08/1998 | \$1,100,000 | B0793505 |     |

Sales

| Date of Sale | Sales Price | Deed Number | Instrument |
|--------------|-------------|-------------|------------|
|              |             |             | Type       |
| 03/03/1992   | \$3,375,996 | CT5822      | WD         |

#### Sketch