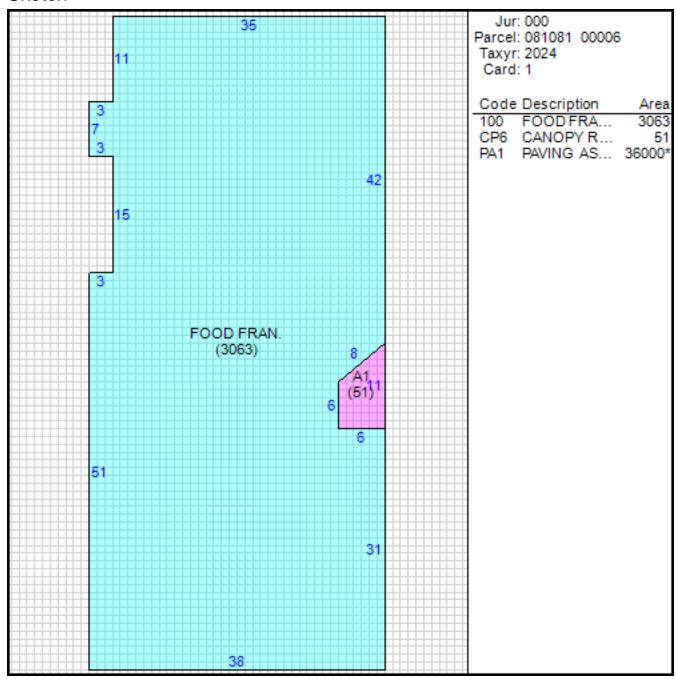

## Improvement/Commercial Details

Land Use - FAST FOOD

Total Living Units 0

Structure Type FRANCHISE FOOD

Year Built 2001

**Investment Grade** 

## Other Buildings

| Card | Year<br>Built | Length Width | Area   | Type                             |
|------|---------------|--------------|--------|----------------------------------|
| 1    | 2001          |              | 36,000 | PAVING ASPHALT <75,000<br>SQ.FT. |

#### Sketch