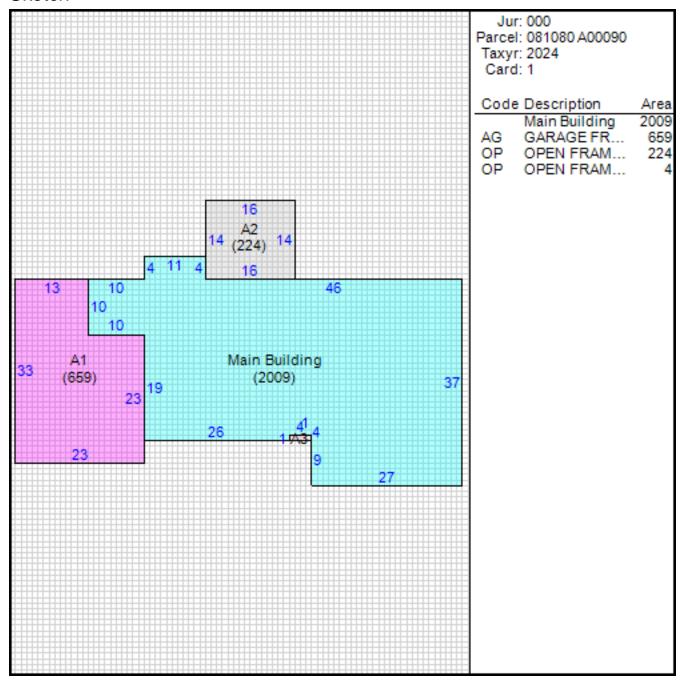

#### **Property Location and Owner Information**

Parcel ID 081080 A00090

Property Address 7918 WINCHESTER HILLS DR

Municipal Jurisdiction MEMPHIS

Neighborhood Number 00909D01

Tax Map Page 199D

Land Square Footage 14418

#### Improvement/Commercial Details

Stories 1

Exterior Walls BRICK VENEER

Land Use - SINGLE FAMILY

Year Built 1979

Total Rooms 7

Bedrooms 3

Bathrooms 2

Half Baths 0

Heat CENTRAL A/C AND HEAT

Fuel NOT APPLICABLE

Heating System NOT APPLICABLE

Fireplace Masonry 1

Fireplace Pre-Fab 0

Ground Floor Area 2009

Total Living Area 2009

Car Parking FRAME GARAGE

Other Buildings

Card Year Length Width Area Type Built

#### Sketch