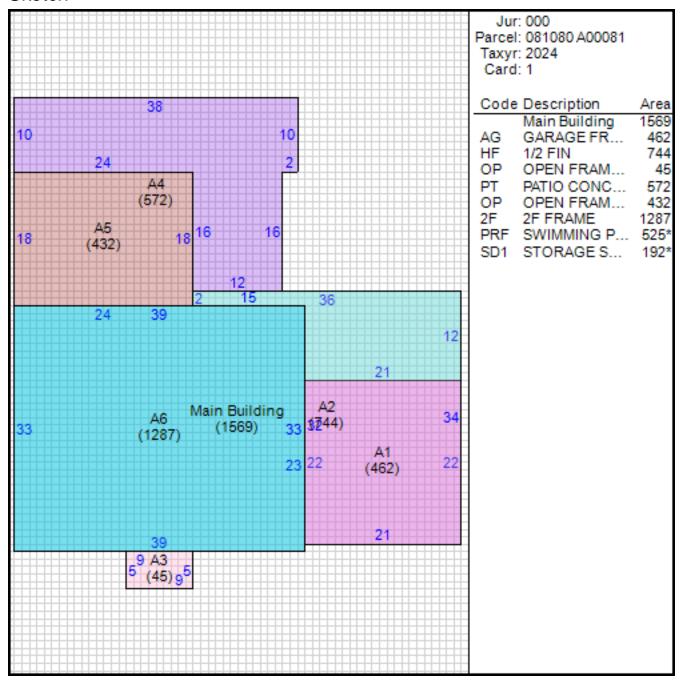

## Improvement/Commercial Details

Stories 2

Exterior Walls BRICK

Land Use - SINGLE FAMILY

Year Built 1979

Total Rooms 9

Bedrooms 4

Bathrooms 2

Half Baths 1

Heat CENTRAL A/C AND HEAT

Fuel NOT APPLICABLE

Heating System NOT APPLICABLE

Fireplace Masonry 0

Fireplace Pre-Fab 1

Ground Floor Area 1569

Total Living Area 3228

Car Parking FRAME GARAGE

## Other Buildings

| Card | l Year<br>Built | Lengt | h Width | Area | Туре                       |
|------|-----------------|-------|---------|------|----------------------------|
| 1    | 1985            | 15    | 35      | 525  | SWIMMING POOL<br>FIBERGLAS |
| 1    | 1985            |       |         | 192  | STORAGE SHED               |

#### Sketch