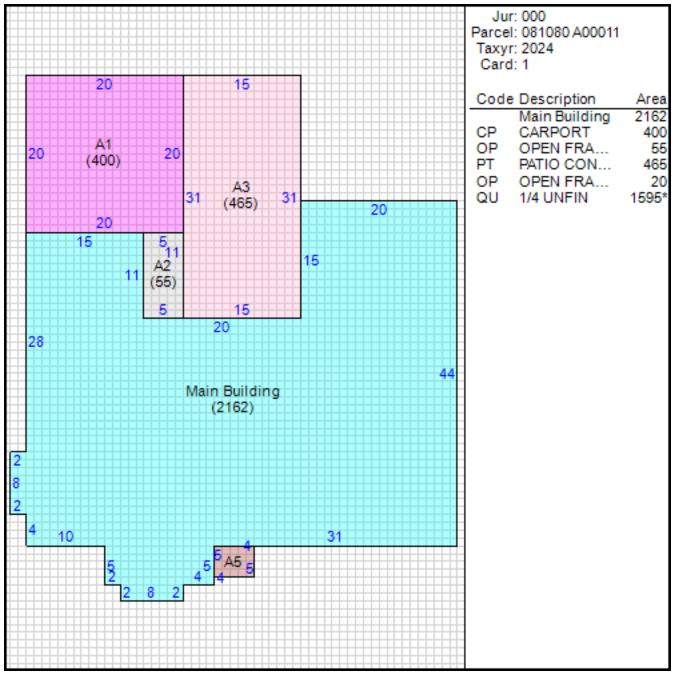

>Permit | Permit<br>Number | Reason |  |
| 03/20/1986    | \$55,000              | 79051            |        |  |

### Sales

| Date of Sale | Sales Price | Deed Number | Instrument<br>Type |
|--------------|-------------|-------------|--------------------|
| 11/30/2020   | \$95,000    | 20135323    | WD                 |
| 06/17/2011   | \$65,000    | 11062978    | SW                 |
| 03/16/2010   | \$114,665   | 10031713    | TD                 |
| 02/08/2006   | \$153,600   | 06046868    | WD                 |
| 08/17/2005   | \$0         | C-12591     | PC                 |
| 08/12/1986   | \$110,000   | Y32298      | WD                 |
| 12/26/1985   | \$14,500    | X36386      | WD                 |
| 05/11/1983   | \$0         | U35194      | QC                 |

#### Sketch