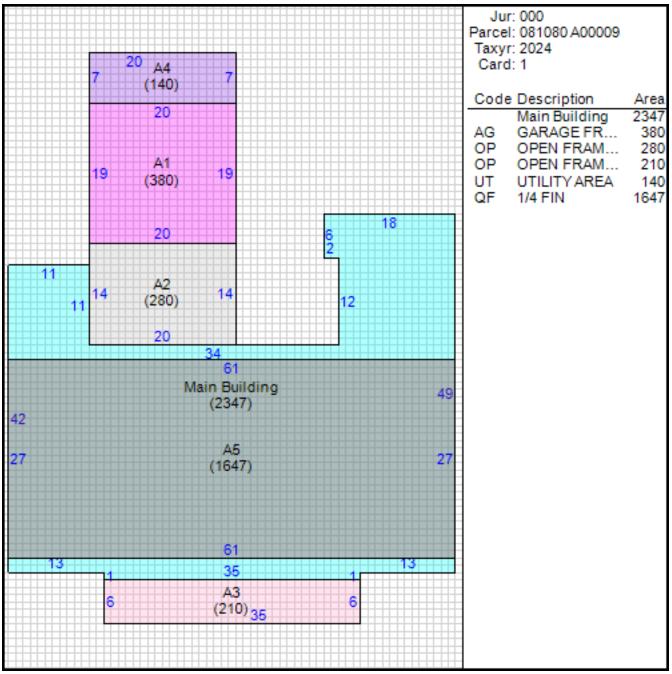

Permits

| Date of Permit | t Amount of<br>Permit | Permit<br>Number | Reason |  |
|----------------|-----------------------|------------------|--------|--|
| 08/04/1982     | \$7,000               | 216049           |        |  |
| 06/11/1980     | \$35,000              | 163028           |        |  |

### Sales

| Date of Sale | Sales Price | Deed Number | <sup>·</sup> Instrument<br>Type |
|--------------|-------------|-------------|---------------------------------|
| 06/11/2002   | \$0         | 945         | DN                              |
| 12/16/1991   | \$116,500   | CN8661      | WD                              |
| 01/10/1989   | \$0         | AW6665      | QC                              |
| 10/19/1979   | \$14,000    | P86824      | WD                              |

Sketch