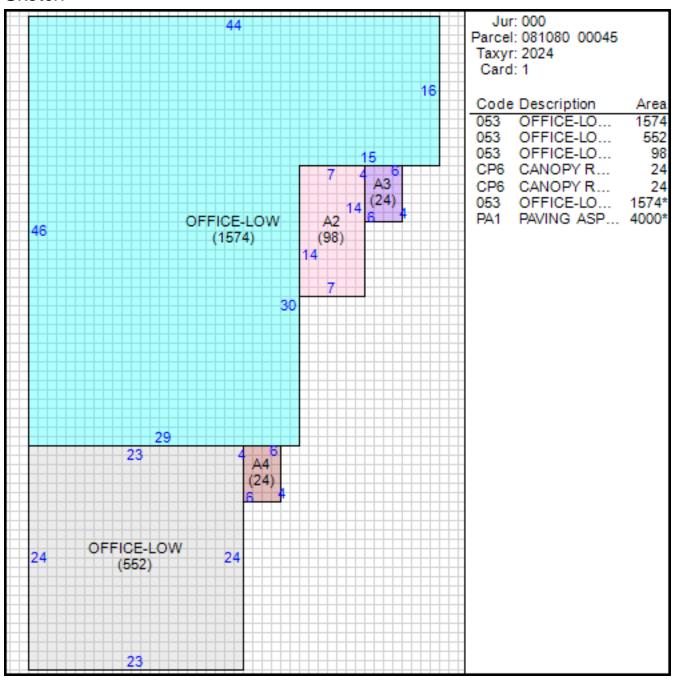

## Improvement/Commercial Details

Land Use - OFFICE LOW

**Total Living Units** 

Structure Type OFFICE BLDG L/R 1-4S

Year Built 1987

Investment Grade B

## Other Buildings

| Card | Year<br>Built | Length Width | Area  | Type                             |
|------|---------------|--------------|-------|----------------------------------|
| 1    | 1950          |              | 4,000 | PAVING ASPHALT <75,000<br>SQ.FT. |

#### Sketch