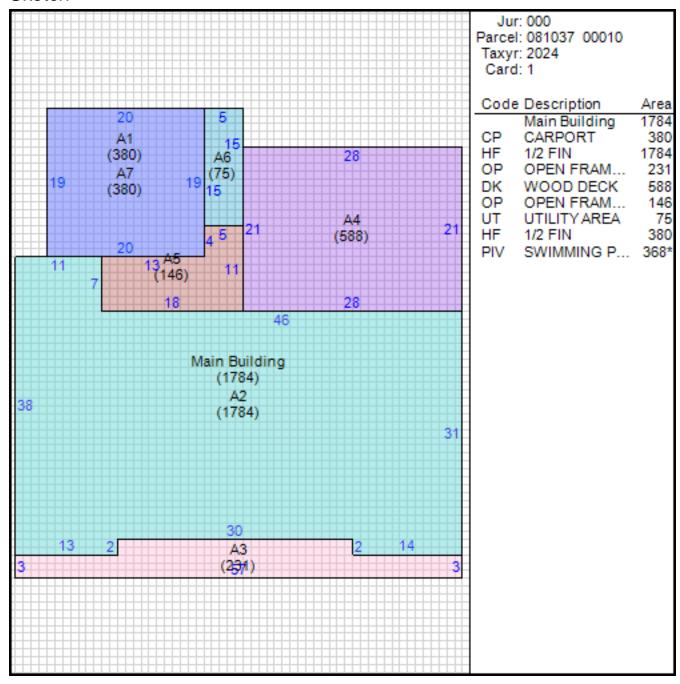

### Improvement/Commercial Details

Stories 1.5

Exterior Walls BRICK VENEER

Land Use - SINGLE FAMILY

Year Built 1971

Total Rooms 10

Bedrooms 4

Bathrooms 3

Half Baths 0

Heat CENTRAL A/C AND HEAT

Fuel NOT APPLICABLE

Heating System NOT APPLICABLE

Fireplace Masonry 1

Fireplace Pre-Fab 0

Ground Floor Area 1784

Total Living Area 2866

Car Parking CARPORT

## Other Buildings

| Card | Year<br>Built | Length | Width | Area | Type                    |
|------|---------------|--------|-------|------|-------------------------|
| 1    | 1991          | 23     | 16    | 368  | SWIMMING POOL VINYL IRR |

#### Sketch