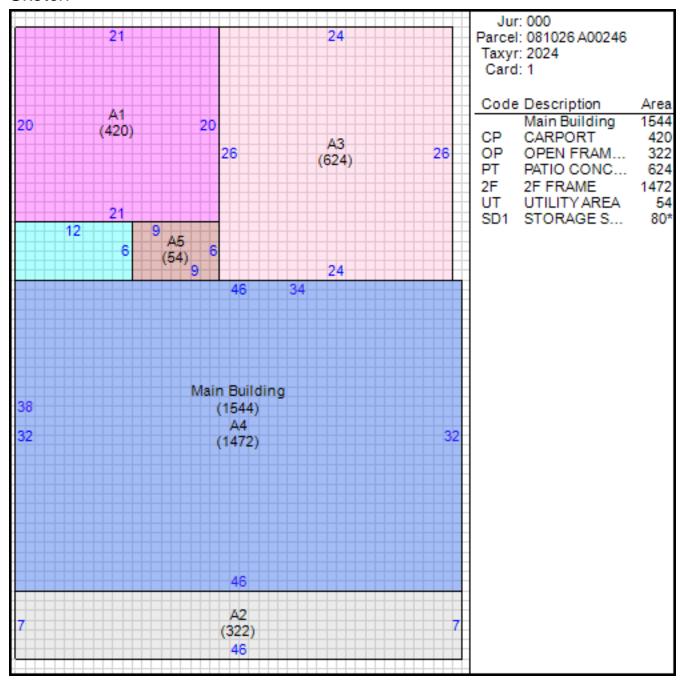

|
|------|---------------|--------|-------|------|--------------|
| 1    | 1980          | 10     | 8     | 80   | STORAGE SHED |

## **Permits**

| Date of Permi | t Amount of<br>Permit | Permit<br>Number | Reason |  |
|---------------|-----------------------|------------------|--------|--|
| 10/23/2015    | \$2,147               | B1071772         | REP    |  |
| 12/28/1995    | \$6,000               | 763465           |        |  |

Sales

| Date of Sale | Sales Price | Deed Number | Instrument<br>Type |
|--------------|-------------|-------------|--------------------|
| 10/17/1977   | \$115,000   | M63593      | UN                 |
| 03/29/1973   | \$65,500    | H66622      | UN                 |
| 03/06/1972   | \$0         | G76637      | UN                 |

#### Sketch