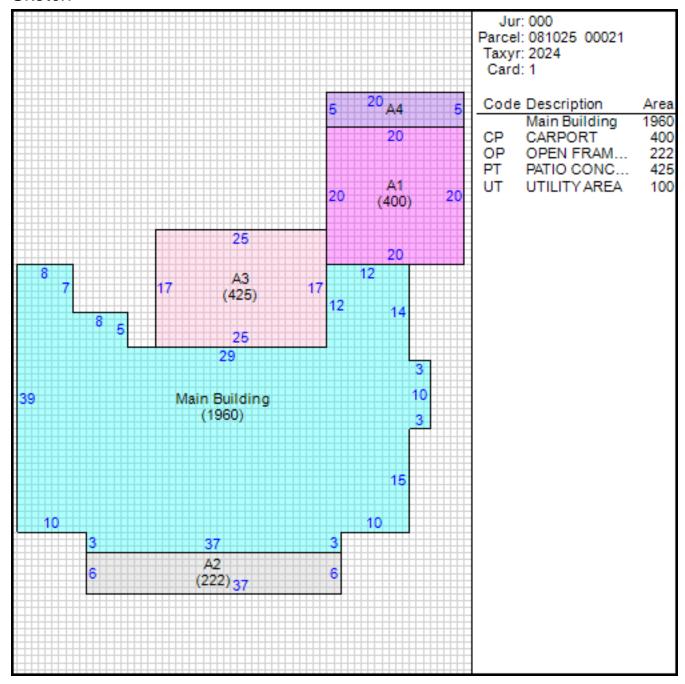

r Built 1968

Total Rooms 7

Bedrooms 3

Bathrooms 2

Half Baths 0

Heat CENTRAL A/C AND HEAT

Fuel NOT APPLICABLE

Heating System NOT APPLICABLE

Fireplace Masonry 1

Fireplace Pre-Fab 0

Ground Floor Area 1960

Total Living Area 1960

Car Parking CARPORT

Other Buildings

Card Year Length Width Area Type Built

**Permits** 

Date of Permit Amount of Permit Permit Number Reason

Sales

| Date of Sale | Sales Price | Deed Number | Instrument<br>Type |
|--------------|-------------|-------------|--------------------|
| 07/29/2021   | \$300,000   | 21095439    | WD                 |
| 11/26/2013   | \$0         | 13143326    | QC                 |
| 11/04/1968   | \$33,529    | E57532      | UN                 |
| 04/10/1968   | \$0         | E28040      | UN                 |

#### Sketch