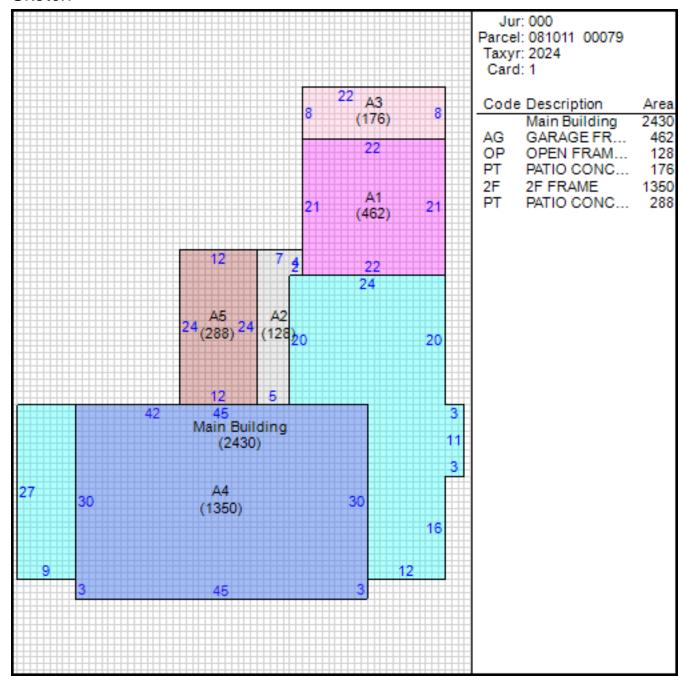

#### Improvement/Commercial Details

Stories 2

Exterior Walls BRICK VENEER

Land Use - SINGLE FAMILY

Year Built 1977

Total Rooms 10

Bedrooms 4

Bathrooms 3

Half Baths 1

Heat CENTRAL A/C AND HEAT

Fuel NOT APPLICABLE

Heating System NOT APPLICABLE

Fireplace Masonry 1

Fireplace Pre-Fab 0

Ground Floor Area 2430

Total Living Area 3780

Car Parking FRAME GARAGE

Other Buildings

Card Year Length Width Area Type Built

#### Sketch