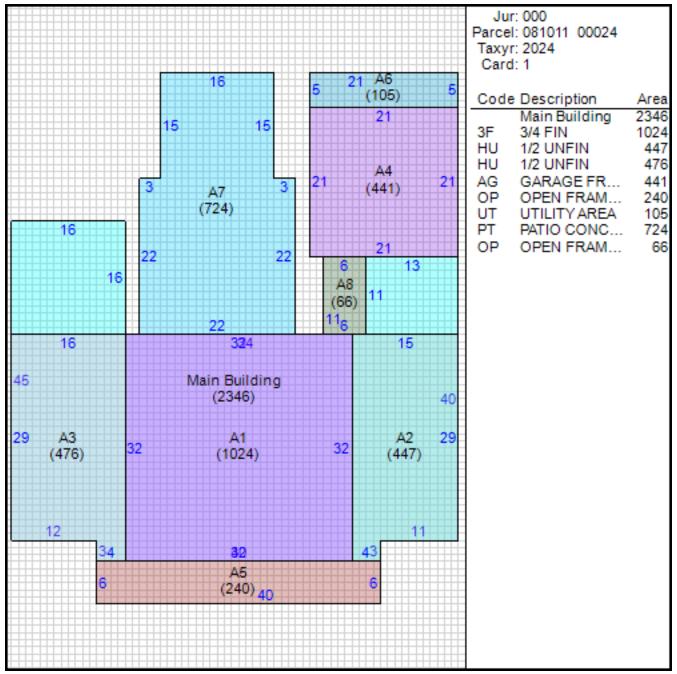

-----------|------------|----------------------|
| 08/13/2024   | \$500,000   | 24074658   | WD                   |
| 02/21/2023   | \$485,000   | 23015391   | WD                   |
| 10/14/2022   | \$220,000   | 22115742   | WD                   |
| 10/03/2022   | \$0         | 22115740   | А                    |
| 10/03/2022   | \$0         | 22115741   | А                    |
| 11/06/2013   | \$302,000   | 13135056   | WD                   |
| 12/13/1996   | \$281,000   | GH6697     | WD                   |
| 05/30/1991   | \$197,000   | CF3042     | WD                   |
| 11/27/1974   | \$87,500    | K11389     | UN                   |
| 06/16/1972   | \$65,000    | G97094     | UN                   |
| 08/26/1970   | \$55,500    | F65407     | UN                   |

#### Sketch