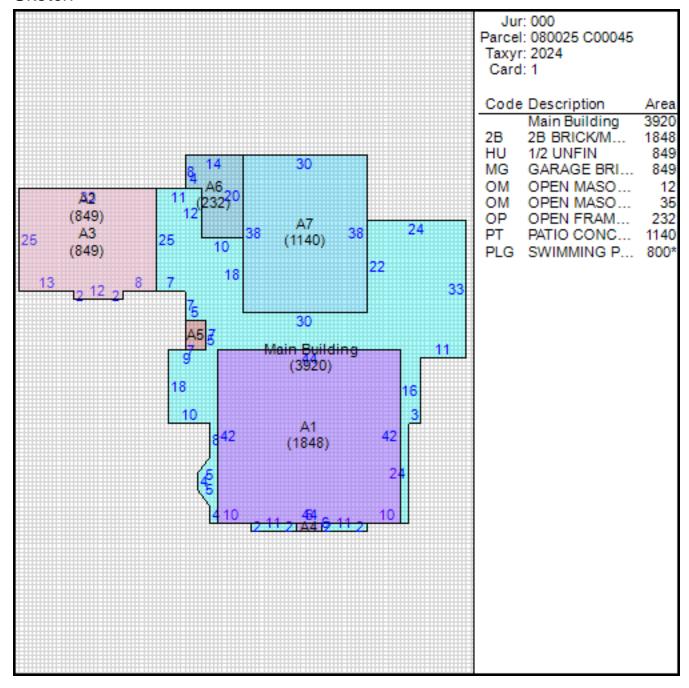

#### Improvement/Commercial Details

Stories 2

Exterior Walls BRICK VENEER

Land Use - PUD-DETACHED

Year Built 2001

Total Rooms 11

Bedrooms 4

Bathrooms 4

Half Baths 2

Heat CENTRAL A/C AND HEAT

Fuel GAS

Heating System CENTRAL HEAT/AIR UNIT

Fireplace Masonry 2

Fireplace Pre-Fab

Ground Floor Area 3920

Total Living Area 5768

Car Parking BRICK GARAGE

Other Buildings

Card Year Length Width Area Type Built

#### Sketch