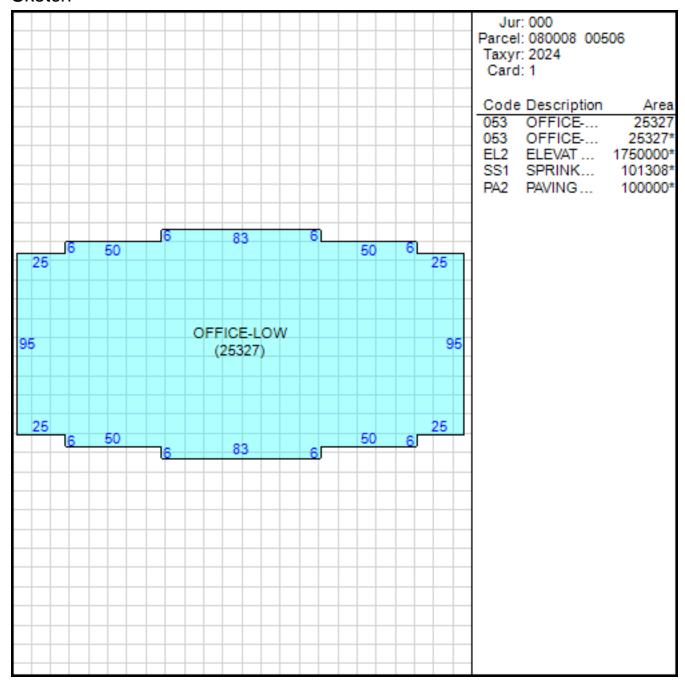

## Improvement/Commercial Details

Land Use - OFFICE LOW

**Total Living Units** 

Structure Type OFFICE BLDG L/R 1-4S

Year Built 1999

Investment Grade A

## Other Buildings

| Card | Year<br>Built | Length Width | Area    | Type           |
|------|---------------|--------------|---------|----------------|
| 1    | 1999          |              | 100,000 | PAVING ASPHALT |
|      |               |              |         | 75,001-200,000 |

#### Sketch