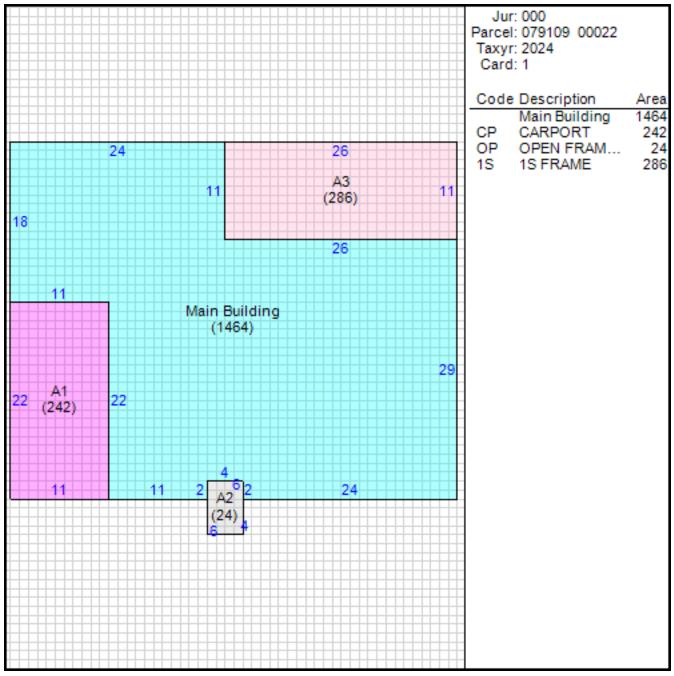

ldings

| Card Year | Length Width | Area | Туре |  |
|-----------|--------------|------|------|--|
| Built     |              |      |      |  |

|               |                       | Permits          |        |  |
|---------------|-----------------------|------------------|--------|--|
| Date of Permi | t Amount of<br>Permit | Permit<br>Number | Reason |  |
| 05/07/2018    | \$14,000              | B1097834         | ADD    |  |

### Sales

| Date of Sale | Sales Price | Deed Numbe | r Instrument<br>Type |
|--------------|-------------|------------|----------------------|
| 05/09/1995   | \$58,000    | FB9606     | WD                   |
| 10/29/1985   | \$48,700    | X18868     | WD                   |
| 04/01/1963   | \$14,250    | 4987-396   | UN                   |

#### Sketch