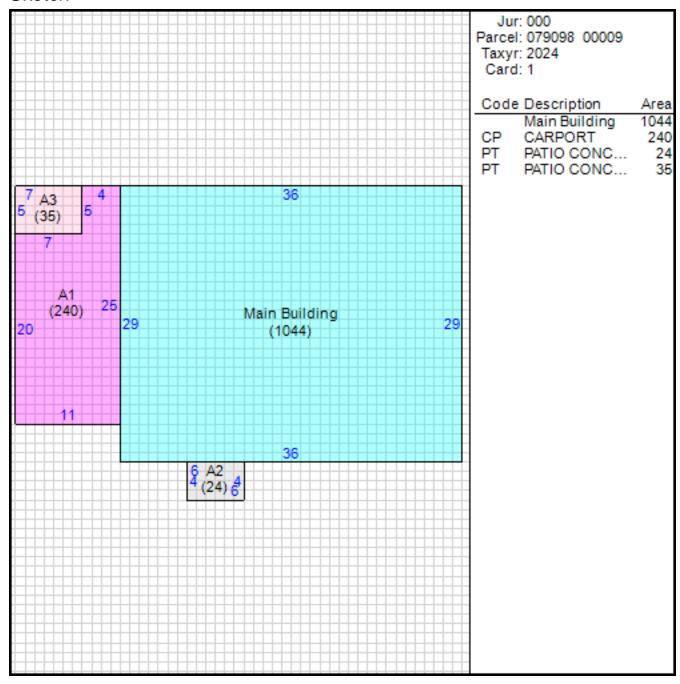

### Improvement/Commercial Details

Stories 1

Exterior Walls BRICK VENEER

Land Use - SINGLE FAMILY

Year Built 1956

Total Rooms 5

Bedrooms 3

Bathrooms 1

Half Baths 0

Heat CENTRAL A/C AND HEAT

Fuel NOT APPLICABLE

Heating System NOT APPLICABLE

Fireplace Masonry 0

Fireplace Pre-Fab 0

Ground Floor Area 1044

Total Living Area 1044

Car Parking CARPORT

Other Buildings

Card Year Length Width Area Type Built

#### Sketch