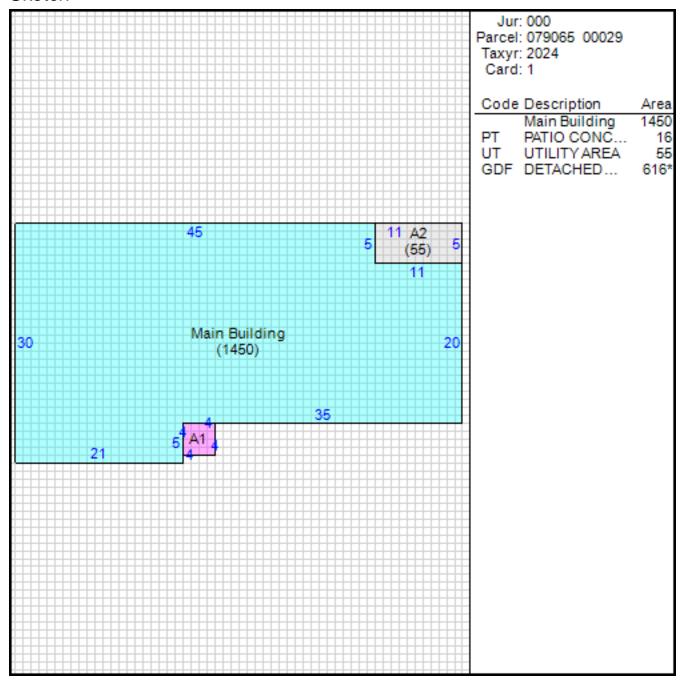

Half Baths 1

Heat CENTRAL A/C AND HEAT

Fuel NOT APPLICABLE

Heating System NOT APPLICABLE

Fireplace Masonry 0

Fireplace Pre-Fab 0

Ground Floor Area 1450

Total Living Area 1450

Car Parking

## Other Buildings

| Card | Year<br>Built | Length Width | Area | Туре                     |
|------|---------------|--------------|------|--------------------------|
| 1    | 1958          |              | 616  | DETACHED FRAME<br>GARAGE |

#### Sketch