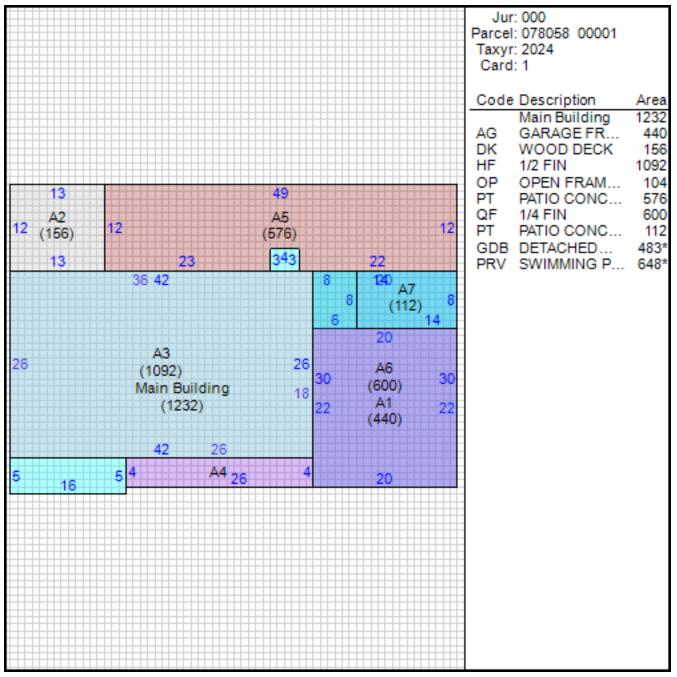

# Improvement/Commercial Details

| Stories                                                          | 1.5                                        |
|------------------------------------------------------------------|--------------------------------------------|
| Exterior Walls                                                   | BRICK VENEER                               |
| Land Use                                                         | - SINGLE FAMILY                            |
| Year Built                                                       | 1961                                       |
| Total Rooms                                                      | 8                                          |
| Bedrooms                                                         | 4                                          |
| Bathrooms                                                        | 2                                          |
| Half Baths                                                       | 0                                          |
|                                                                  |                                            |
| Heat                                                             | CENTRAL A/C AND HEAT                       |
| Heat<br>Fuel                                                     | CENTRAL A/C AND HEAT<br>NOT APPLICABLE     |
|                                                                  |                                            |
| Fuel                                                             | NOT APPLICABLE                             |
| Fuel<br>Heating System                                           | NOT APPLICABLE                             |
| Fuel<br>Heating System<br>Fireplace Masonry                      | NOT APPLICABLE<br>NOT APPLICABLE<br>0      |
| Fuel<br>Heating System<br>Fireplace Masonry<br>Fireplace Pre-Fab | NOT APPLICABLE<br>NOT APPLICABLE<br>0<br>0 |

### Other Buildings

| Card | Year<br>Built | Length | n Width | Area | Туре                     |
|------|---------------|--------|---------|------|--------------------------|
| 1    | 1982          | 18     | 36      | 648  | SWIMMING POOL<br>VINYL   |
| 1    | 1961          |        |         | 483  | DETACHED BRICK<br>GARAGE |

#### Sketch