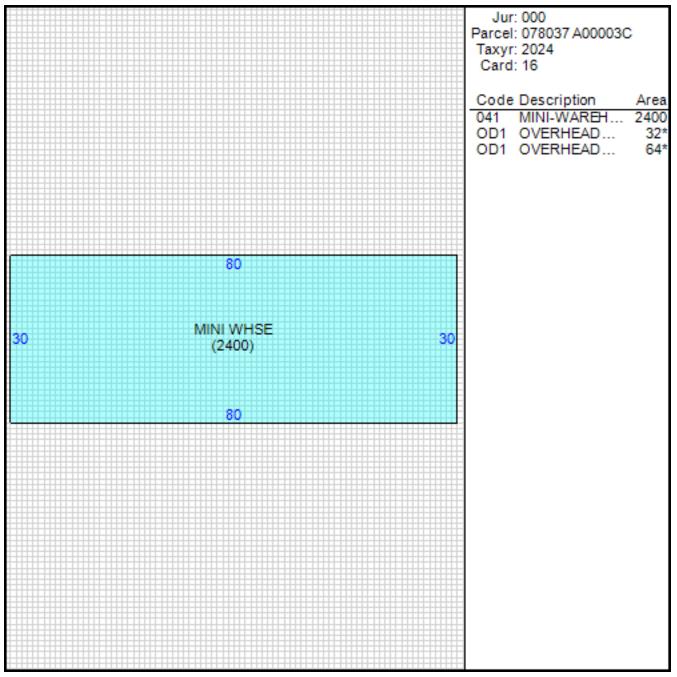

# Improvement/Commercial Details

| Land Use           | - WHS MINI STORAGE |
|--------------------|--------------------|
| Total Living Units | 0                  |
| Structure Type     | MINI WAREHOUSE     |
| Year Built         | 1987               |
| Investment Grade   | В                  |