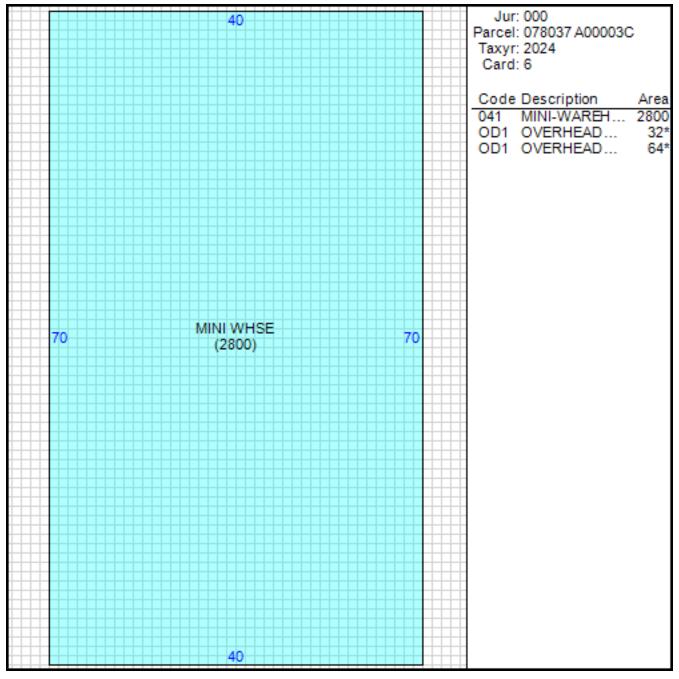

# Improvement/Commercial Details

| Land Use           | - WHS MINI STORAGE |
|--------------------|--------------------|
| Total Living Units | 0                  |
| Structure Type     | MINI WAREHOUSE     |
| Year Built         | 1987               |
| Investment Grade   | В                  |