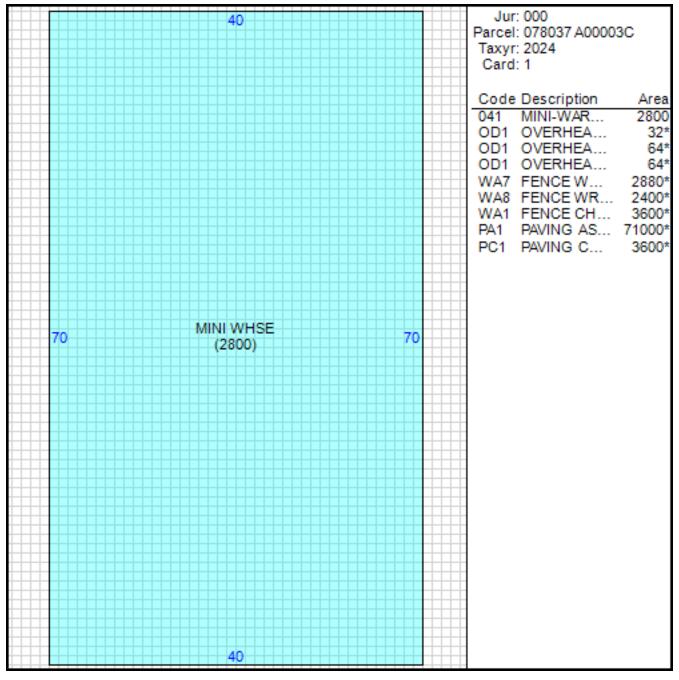

# Improvement/Commercial Details

| Land Use           | - WHS MINI STORAGE |
|--------------------|--------------------|
| Total Living Units | 0                  |
| Structure Type     | MINI WAREHOUSE     |
| Year Built         | 1987               |
| Investment Grade   | В                  |

## Other Buildings

| Card | Year<br>Built | Length | Width | Area   | Туре                             |
|------|---------------|--------|-------|--------|----------------------------------|
| 1    | 1987          | 6      | 480   | 2,880  | FENCE WOOD                       |
| 1    | 1987          | 6      | 600   | 3,600  | FENCE CHAIN LINK                 |
| 1    | 1987          | 6      | 400   | 2,400  | FENCE WROUGHT<br>IRON            |
| 1    | 1987          |        |       | 71,000 | PAVING ASPHALT <75,000<br>SQ.FT. |
| 1    | 1987          |        |       | 3,600  | PAVING CONCRETE<br>AVERAGE       |