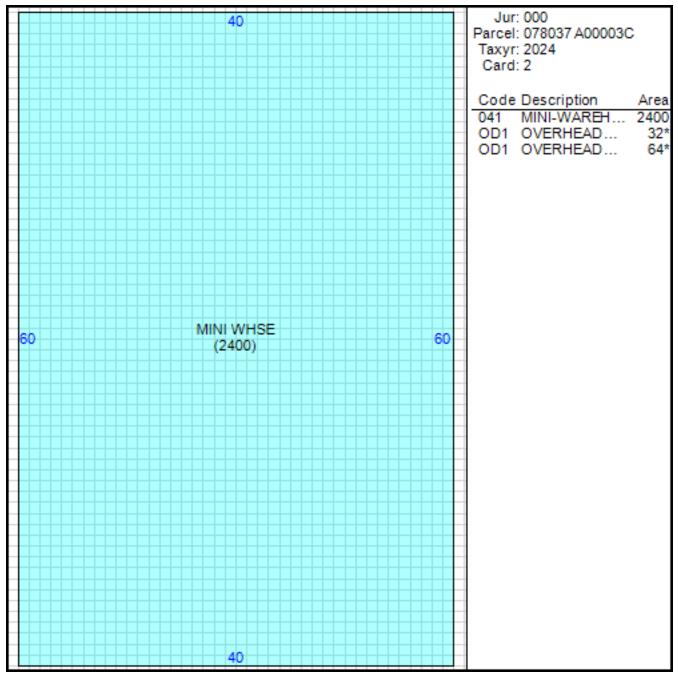

# Improvement/Commercial Details

| Land Use           | - WHS MINI STORAGE |
|--------------------|--------------------|
| Total Living Units | 0                  |
| Structure Type     | MINI WAREHOUSE     |
| Year Built         | 1987               |
| Investment Grade   | В                  |