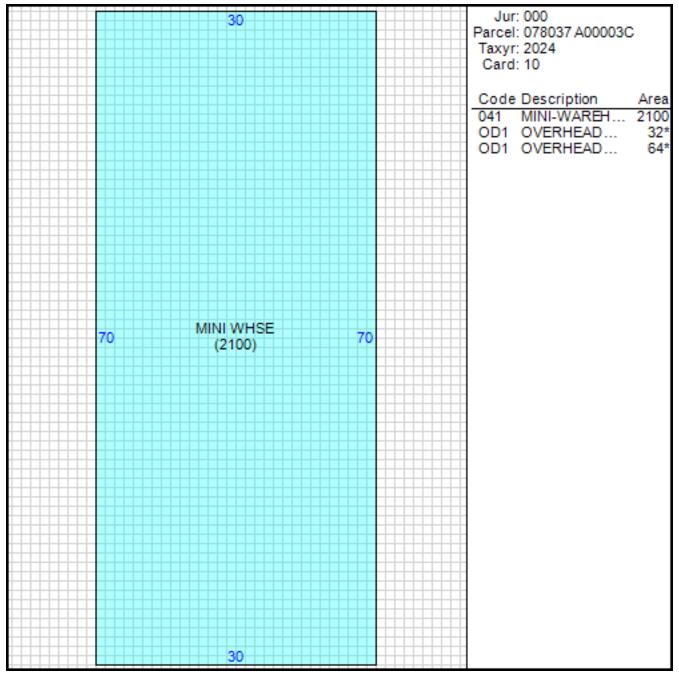

# Improvement/Commercial Details

| Land Use           | - WHS MINI STORAGE |
|--------------------|--------------------|
| Total Living Units | 0                  |
| Structure Type     | MINI WAREHOUSE     |
| Year Built         | 1987               |
| Investment Grade   | В                  |