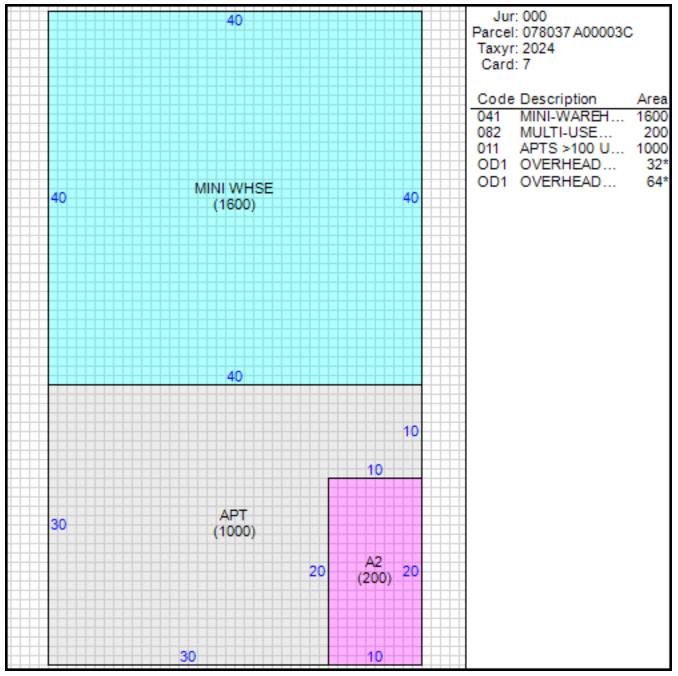

# Improvement/Commercial Details

| Land Use           | - WHS MINI STORAGE |
|--------------------|--------------------|
| Total Living Units | 0                  |
| Structure Type     | MINI WAREHOUSE     |
| Year Built         | 1987               |
| Investment Grade   | В                  |