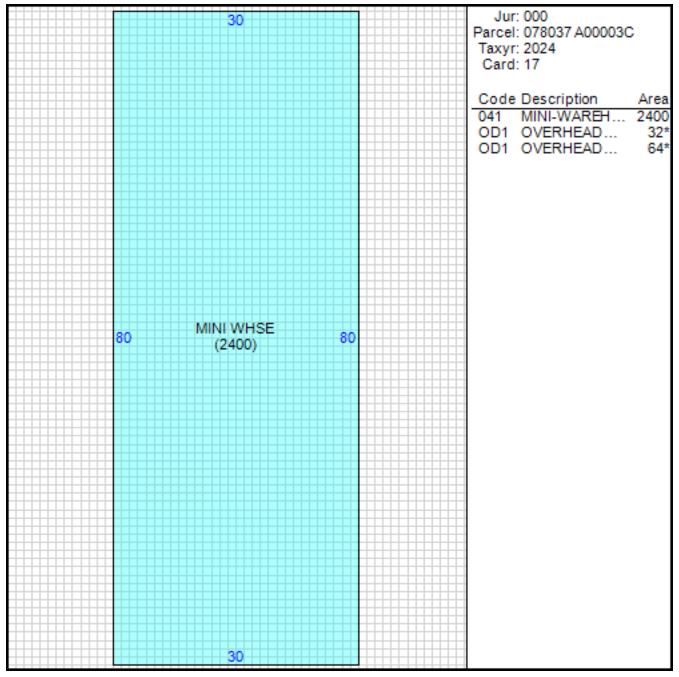

# Improvement/Commercial Details

| Land Use           | - WHS MINI STORAGE |
|--------------------|--------------------|
| Total Living Units | 0                  |
| Structure Type     | MINI WAREHOUSE     |
| Year Built         | 1987               |
| Investment Grade   | В                  |