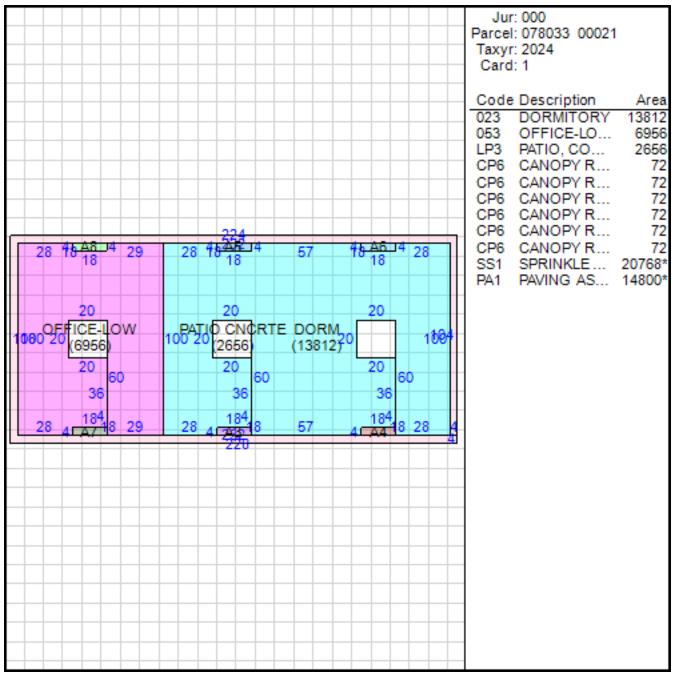

# Improvement/Commercial Details

| Land Use           | - NURSING HOME       |  |  |
|--------------------|----------------------|--|--|
| Total Living Units |                      |  |  |
| Structure Type     | OFFICE BLDG L/R 1-4S |  |  |
| Year Built         | 1978                 |  |  |
| Investment Grade   | С                    |  |  |

#### Sketch