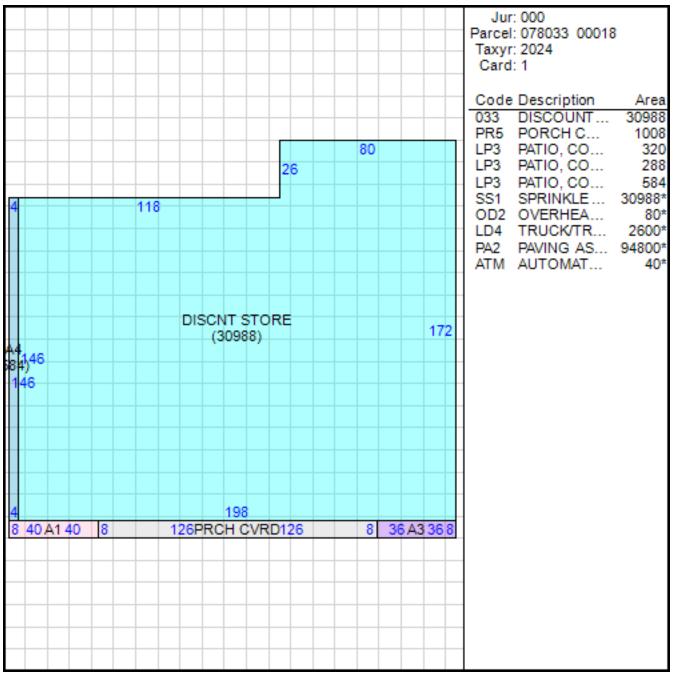

# Improvement/Commercial Details

| Land Use           | - STORE DISCOUNT |
|--------------------|------------------|
| Total Living Units | 0                |
| Structure Type     | SUPERMARKET      |
| Year Built         | 1976             |
| Investment Grade   | С                |

## Other Buildings

| Card | Year<br>Built | Length | Width | Area   | Туре                             |
|------|---------------|--------|-------|--------|----------------------------------|
| 1    | 1976          |        |       | 94,800 | PAVING ASPHALT<br>75,001-200,000 |
| 1    | 2021          | 4      | 10    | 40     | AUTOMATED TELLER<br>MACHINE      |
| 1    | 1950          | 100    | 26    | 2,600  | TRUCK/TRAIN<br>WELLS             |

#### Sketch