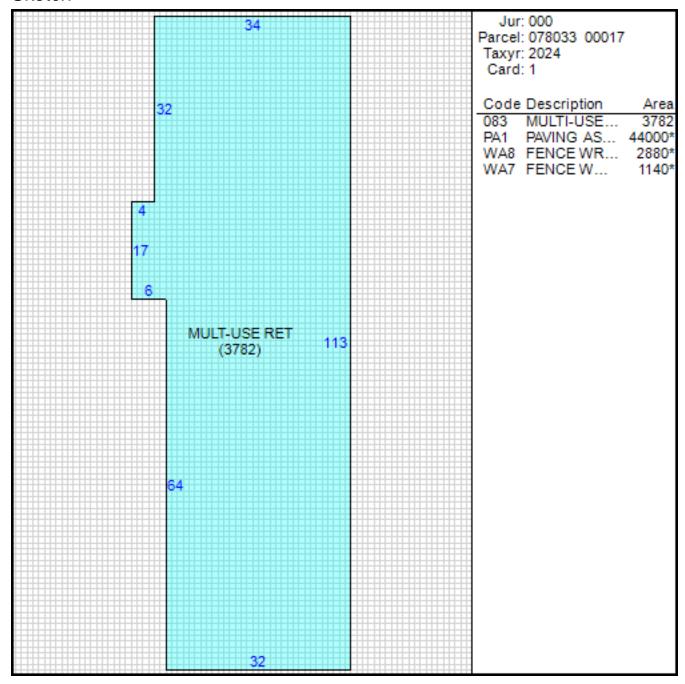

# Other Buildings

| Card | Year<br>Built | Length | Width | Area   | Type                          |
|------|---------------|--------|-------|--------|-------------------------------|
| 1    | 1978          | 190    | 6     | 1,140  | FENCE WOOD                    |
| 1    | 1978          |        |       | 44,000 | PAVING ASPHALT <75,000 SQ.FT. |
| 1    | 1978          | 360    | 8     | 2,880  | FENCE WROUGHT<br>IRON         |

#### Sketch