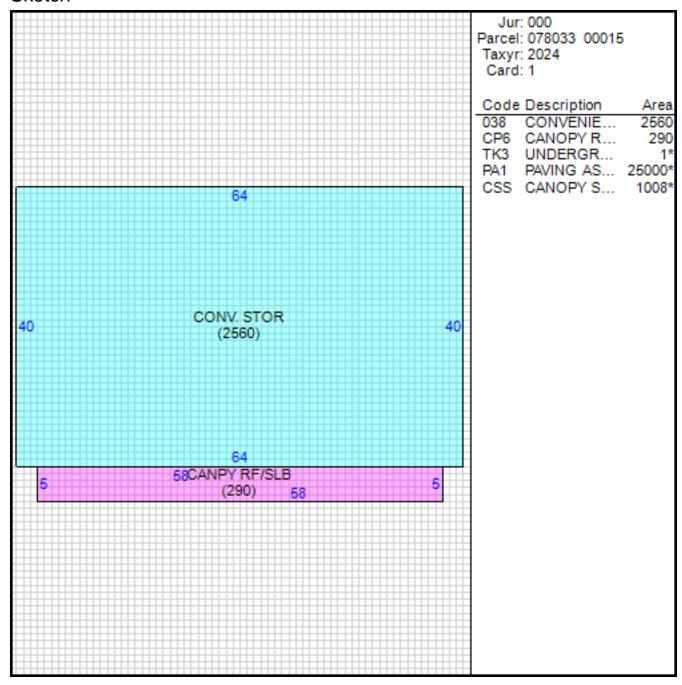

## Improvement/Commercial Details

Land Use - CONV STORE

Total Living Units 0

Structure Type CONVENIENCE FOOD MKT

Year Built 1986

**Investment Grade** 

## Other Buildings

| Card | Year<br>Built | Length | Width | Area   | Туре                             |
|------|---------------|--------|-------|--------|----------------------------------|
| 1    | 1991          | 24     | 42    | 1,008  | CANOPY SERVICE<br>STATION        |
| 1    | 1986          |        |       | 1      | UNDERGROUND TANK<br>9-12         |
| 1    | 1986          |        |       | 25,000 | PAVING ASPHALT <75,000<br>SQ.FT. |

#### Sketch