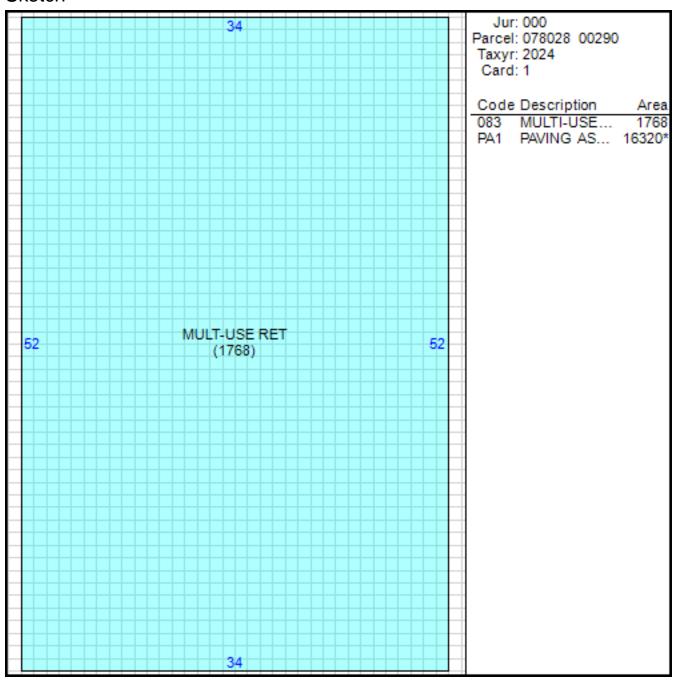

## Other Buildings

| Card | Year<br>Built | Length Width | Area   | Type                             |
|------|---------------|--------------|--------|----------------------------------|
| 1    | 1976          |              | 16,320 | PAVING ASPHALT <75,000<br>SQ.FT. |