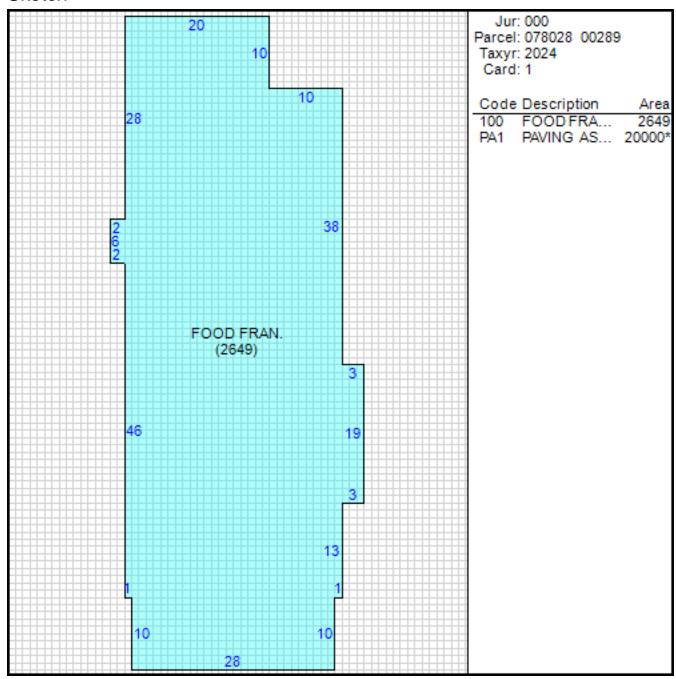

#### **Property Location and Owner Information**

Parcel ID 078028 00289

Property Address 1725 WINCHESTER RD

Municipal Jurisdiction MEMPHIS

Neighborhood Number 00803A61

Tax Map Page 1820

Land Square Footage 25308

Acres 0.581

**Lot Dimensions** 

Subdivision Name L S HARTZOG

Subdivision Lot Number 0 2

Plat Book and Page

Number of Improvements 1

Owner Name MARTIN LOUIS

Owner Mailing Address 1725 WINCHESTER

## Improvement/Commercial Details

Land Use - FAST FOOD

Total Living Units 0

Structure Type FRANCHISE FOOD

Year Built 1974

**Investment Grade** 

# Other Buildings

| Card | Year<br>Built | Length Width | Area   | Type                             |
|------|---------------|--------------|--------|----------------------------------|
| 1    | 1974          |              | 20,000 | PAVING ASPHALT <75,000<br>SQ.FT. |

#### Sketch