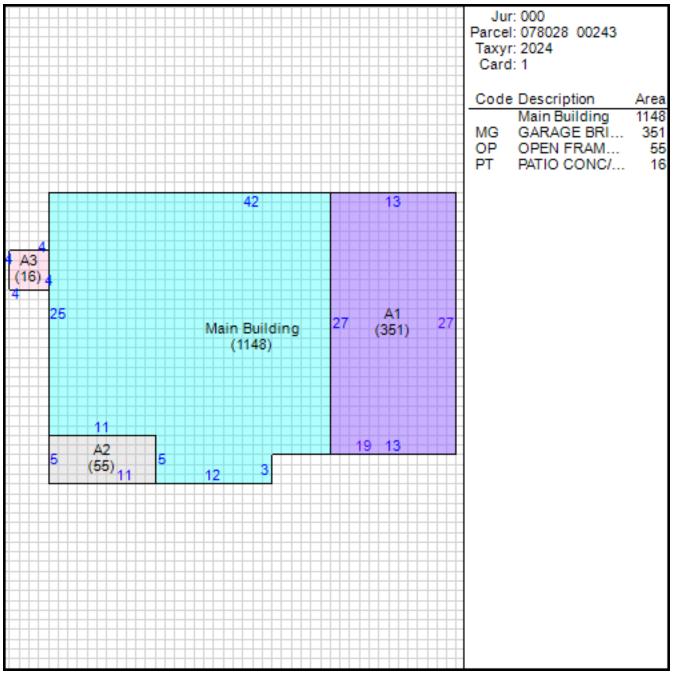

|              |      |      |  |

|                                    | Permits          |        |  |
|------------------------------------|------------------|--------|--|
| Date of Permit Amount of<br>Permit | Permit<br>Number | Reason |  |

### Sales

| Date of Sale | Sales Price | Deed Number | Instrument<br>Type |
|--------------|-------------|-------------|--------------------|
| 11/18/1999   | \$0         | JW8045      | QC                 |
| 09/01/1990   | \$44,900    | BY5457      | WD                 |
| 08/31/1990   | \$0         | BX1622      | WD                 |
| 10/10/1975   | \$15,752    | K73383      | UN                 |
| 08/19/1968   | \$15,752    | E45570      | UN                 |
| 07/03/1968   | \$15,652    | E37845      | UN                 |

#### Sketch