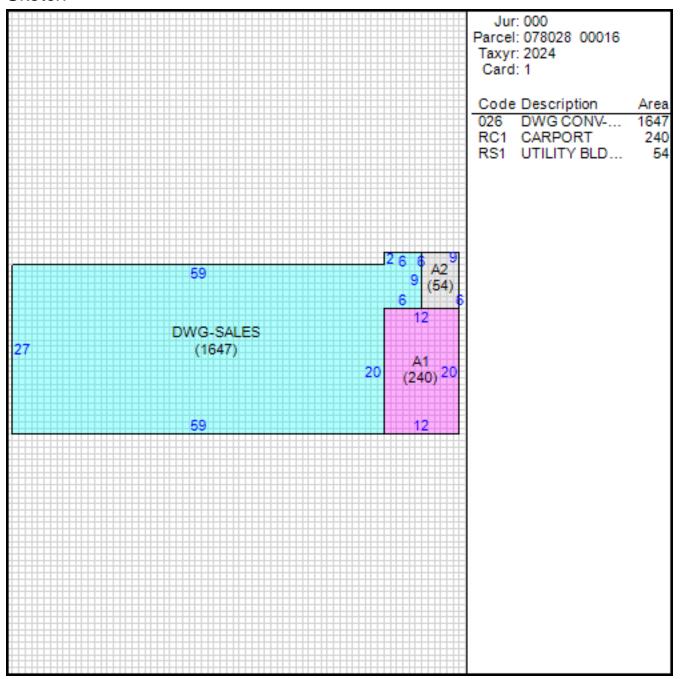

7/2017   | \$0         | 17119488    | QC                 |
| 10/02/2017   | \$59,842    | TX-9482     | CH                 |
| 07/24/2017   | \$0         | 17075110    | QC                 |
| 05/14/2011   | \$0         | 17014087    | QC                 |
| 07/14/2010   | \$25,000    | 11015398    | QC                 |
| 01/27/2010   | \$54,401    | 9482-3      | СН                 |
| 07/08/2003   | \$0         | 03133120    | QC                 |
| 12/27/2002   | \$0         | 02221666    | QC                 |
| 04/15/1998   | \$72,000    | HH5062      |                    |
| 09/11/1989   | \$41,500    | BF7089      | WD                 |
| 03/18/1988   | \$0         | AJ1144      | QC                 |
| 04/30/1975   | \$0         | K51660      | QC                 |

#### Sketch