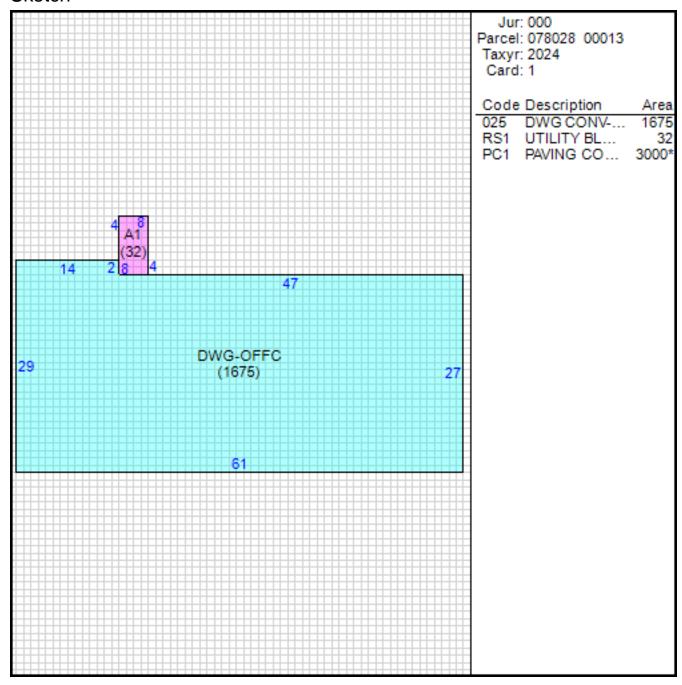

E<br>AVERAGE |

### **Permits**

| Date of Permit | Amount of Permit | Permit<br>Number | Reason |  |
|----------------|------------------|------------------|--------|--|
| 08/10/2009     |                  | B1015131         | UO     |  |
| 04/19/1984     | \$1,500          | 181001           |        |  |

Sales

| Date of Sale | Sales Price | Deed Numbe | r Instrument<br>Type |
|--------------|-------------|------------|----------------------|
| 04/28/2023   | \$0         | 1179       | DN                   |
| 09/03/2008   | \$77,100    | 08124393   | WD                   |
| 08/04/1983   | \$45,000    | U51068     | WD                   |
| 02/13/1980   | \$42,000    | R23712     | WD                   |
| 06/14/1979   | \$0         | 434        | DN                   |

#### Sketch