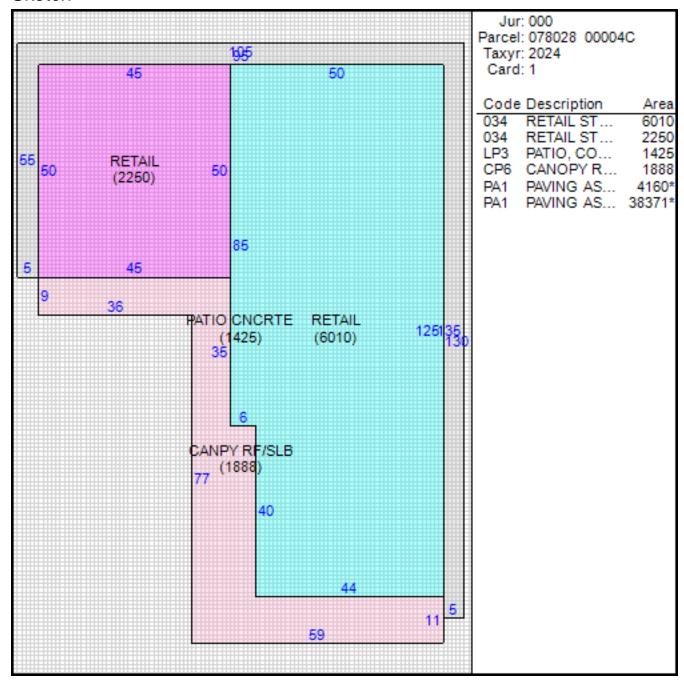

8/2006   | \$225,000   | 06079508    | WD                 |
| 11/01/2005   | \$0         | 05181501    | QC                 |
| 08/30/2001   | \$0         | 07015580    | CD                 |
| 08/30/2001   | \$225,000   | LJ0316      | WD                 |
| 04/03/2000   | \$107,499   | KC7719      | WD                 |
| 07/19/1993   | \$0         | 289-215     | PC                 |
| 10/14/1986   | \$194,000   | Y59093      | WD                 |
| 12/08/1977   | \$190,000   | M78010      | UN                 |
| 08/17/1972   | \$0         | H20787      | UN                 |
| 12/29/1970   | \$0         | F87370      | CR                 |
| 06/09/1969   | \$15,000    | E90242      | UN                 |
| 04/23/1969   | \$45,000    | E82426      | UN                 |

#### Sketch



## Sketch



Sorry, no sketch available for this record