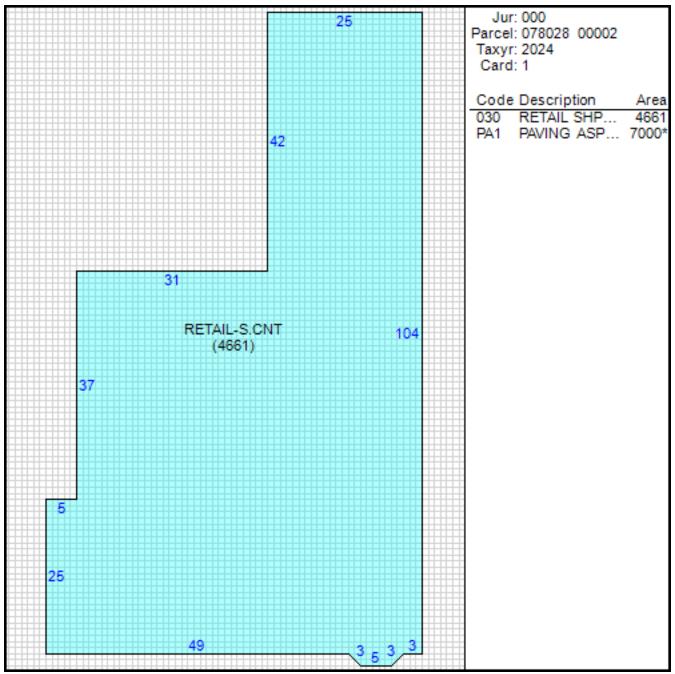

# Improvement/Commercial Details

| Land Use           | - SHP-CTR-STRP     |
|--------------------|--------------------|
| Total Living Units | 0                  |
| Structure Type     | RETAIL MULTI OCCUP |
| Year Built         | 1967               |
| Investment Grade   | D                  |

### Other Buildings

| Card | Year<br>Built | Length Width | Area  | Туре                             |
|------|---------------|--------------|-------|----------------------------------|
| 1    | 1974          |              | 7,000 | PAVING ASPHALT <75,000<br>SQ.FT. |

Sketch