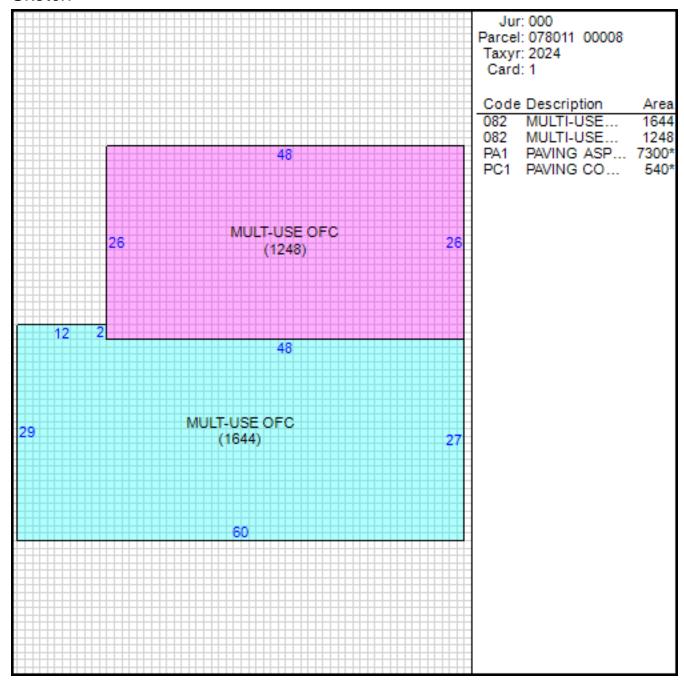

## Other Buildings

| Card | Year<br>Built | Length Width | Area  | Туре                          |
|------|---------------|--------------|-------|-------------------------------|
| 1    | 1960          |              | 7,300 | PAVING ASPHALT <75,000 SQ.FT. |
| 1    | 1960          |              | 540   | PAVING CONCRETE<br>AVERAGE    |