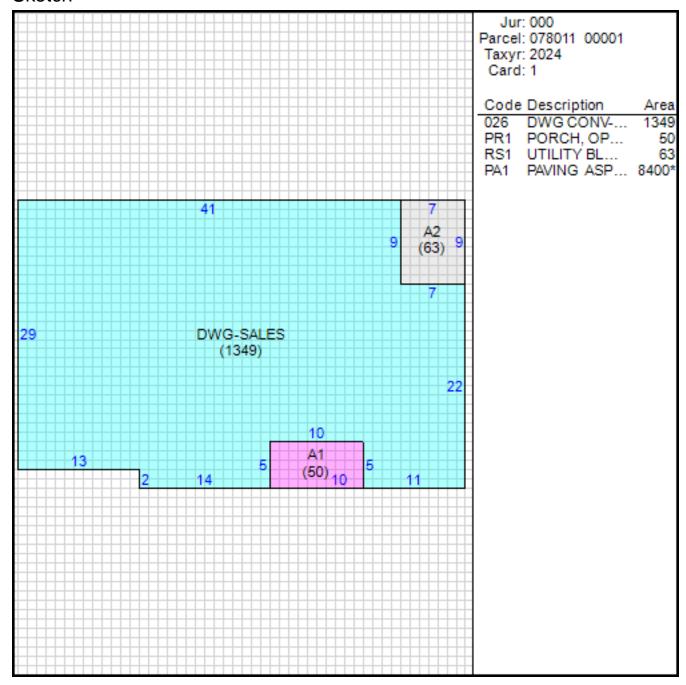

## Improvement/Commercial Details

Land Use - STORE-RETAIL

Total Living Units 1

Structure Type RES ON COMM LAND

Year Built 1960

Investment Grade C

# Other Buildings

| Card | Year<br>Built | Length Width | Area  | Type                             |
|------|---------------|--------------|-------|----------------------------------|
| 1    | 2001          |              | 8,400 | PAVING ASPHALT <75,000<br>SQ.FT. |

#### Sketch