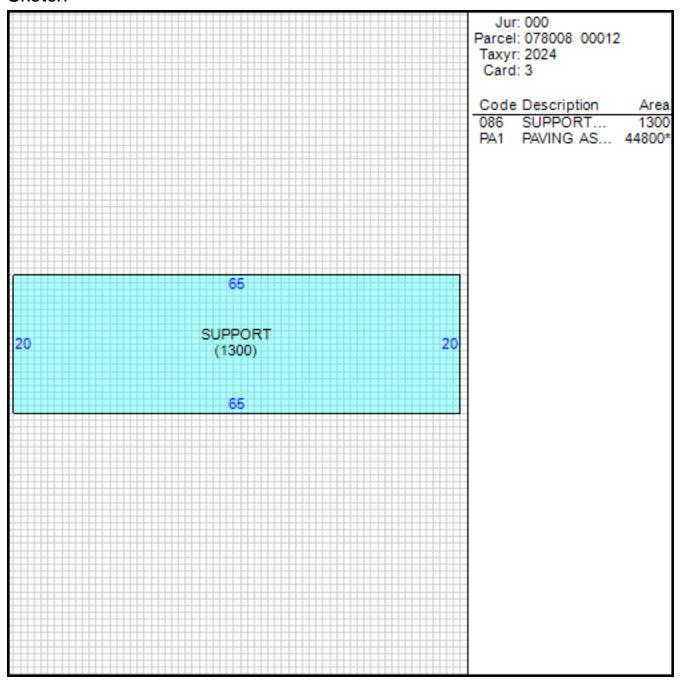

20967    | QC                 |
| 06/12/2015   | \$600,000   | 15066449    | TD                 |
| 12/19/2014   | \$0         | 15005068    | QC                 |
| 10/01/2010   | \$0         | 11000096    | QC                 |
| 12/29/2009   | \$1,250,000 | 10003117    | WD                 |
| 04/23/2007   | \$0         | 07093655    | QC                 |
| 05/30/2006   | \$816,000   | 06089927    | SW                 |
| 11/03/2005   | \$0         | 06089926    | CD                 |
| 07/29/1999   | \$0         | JN9598      | QC                 |
| 11/16/1987   | \$2,040,000 | AD6676      | WD                 |
| 01/16/1978   | \$442,200   | M86543      | WD                 |
| 06/30/1971   | \$112,900   | G30012      | QC                 |

### Sketch



#### Sketch



### Sketch