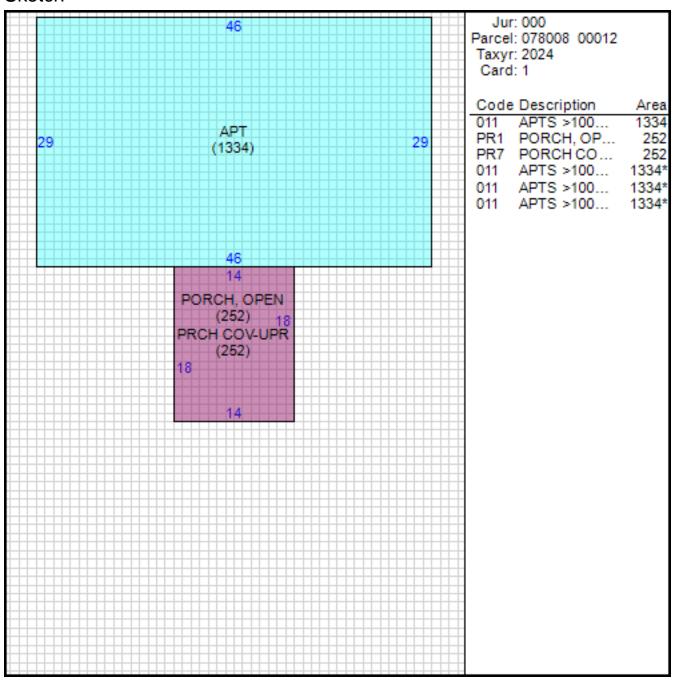

30/2015   | \$0         | 15120967    | QC                 |
| 06/12/2015   | \$600,000   | 15066449    | TD                 |
| 12/19/2014   | \$0         | 15005068    | QC                 |
| 10/01/2010   | \$0         | 11000096    | QC                 |
| 12/29/2009   | \$1,250,000 | 10003117    | WD                 |
| 04/23/2007   | \$0         | 07093655    | QC                 |
| 05/30/2006   | \$816,000   | 06089927    | SW                 |
| 11/03/2005   | \$0         | 06089926    | CD                 |
| 07/29/1999   | \$0         | JN9598      | QC                 |
| 11/16/1987   | \$2,040,000 | AD6676      | WD                 |
| 01/16/1978   | \$442,200   | M86543      | WD                 |
| 06/30/1971   | \$112,900   | G30012      | QC                 |

### Sketch



#### Sketch



### Sketch