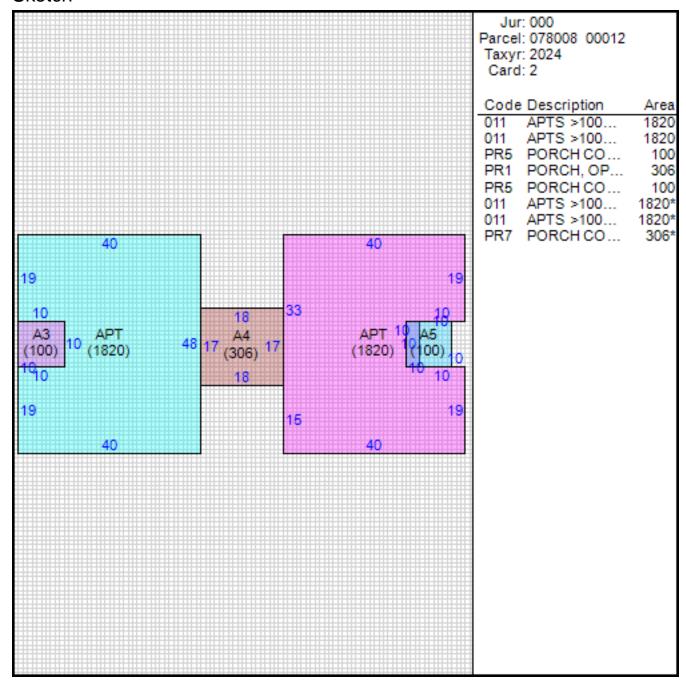

| 15120967    | QC                 |
| 06/12/2015   | \$600,000   | 15066449    | TD                 |
| 12/19/2014   | \$0         | 15005068    | QC                 |
| 10/01/2010   | \$0         | 11000096    | QC                 |
| 12/29/2009   | \$1,250,000 | 10003117    | WD                 |
| 04/23/2007   | \$0         | 07093655    | QC                 |
| 05/30/2006   | \$816,000   | 06089927    | SW                 |
| 11/03/2005   | \$0         | 06089926    | CD                 |
| 07/29/1999   | \$0         | JN9598      | QC                 |
| 11/16/1987   | \$2,040,000 | AD6676      | WD                 |
| 01/16/1978   | \$442,200   | M86543      | WD                 |
| 06/30/1971   | \$112,900   | G30012      | QC                 |

### Sketch



#### Sketch



### Sketch