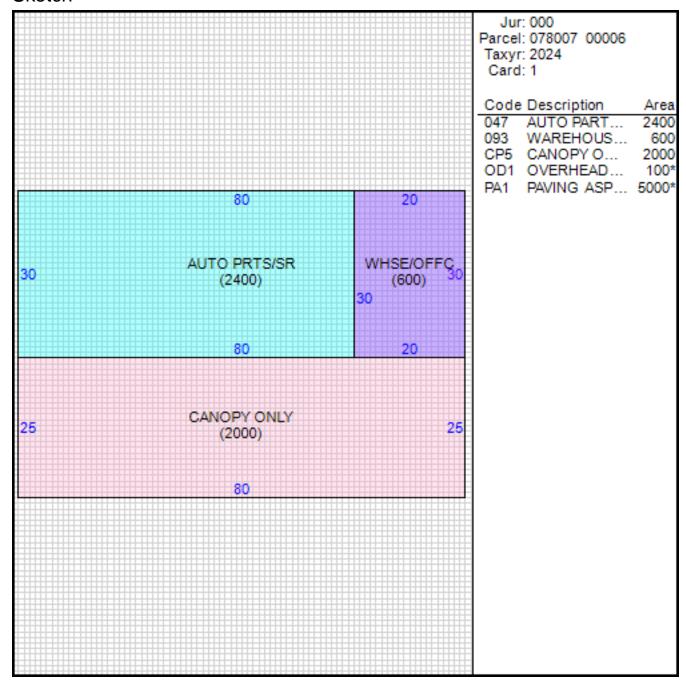

-----|--------------|-------|----------------------------------|
| 1    | 1978          |              | 5,000 | PAVING ASPHALT <75,000<br>SQ.FT. |

**Permits** 

| Date of Permit Amount of<br>Permit | Permit<br>Number | Reason |  |  |
|------------------------------------|------------------|--------|--|--|
| 03/03/1999                         | B0828681         |        |  |  |

Sales

| Date of Sale | Sales Price | Deed Number | Instrument<br>Type |
|--------------|-------------|-------------|--------------------|
| 04/23/2010   | \$0         | 10042800    | WD                 |
| 05/05/1998   | \$110,000   | HJ9535      | WD                 |
| 01/26/1996   | \$0         | FR1416      | WD                 |
| 01/26/1996   | \$90,000    | FR1416      | WD                 |

#### Sketch