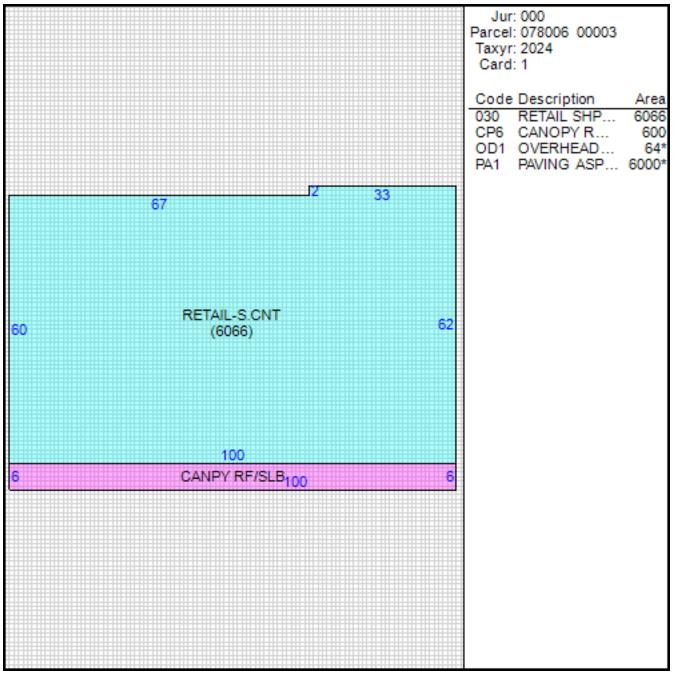

# Improvement/Commercial Details

| Land Use           | - SHP-CTR-STRP     |
|--------------------|--------------------|
| Total Living Units | 0                  |
| Structure Type     | RETAIL MULTI OCCUP |
| Year Built         | 1971               |
| Investment Grade   | С                  |

## Other Buildings

| Card | Year<br>Built | Length Width | Area  | Туре                             |
|------|---------------|--------------|-------|----------------------------------|
| 1    | 1971          |              | 6,000 | PAVING ASPHALT <75,000<br>SQ.FT. |

#### Sketch