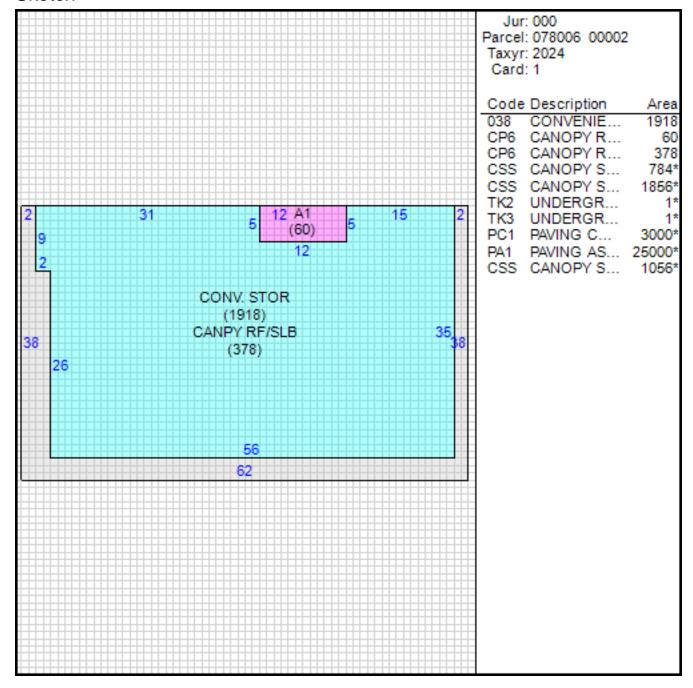

## Improvement/Commercial Details

Land Use - CONV STORE

Total Living Units 0

Structure Type CONVENIENCE FOOD MKT

Year Built 1970

**Investment Grade** 

## Other Buildings

| Card | Year<br>Built | Length Width | Area   | Туре                          |
|------|---------------|--------------|--------|-------------------------------|
| 1    | 1970          |              | 3,000  | PAVING CONCRETE<br>AVERAGE    |
| 1    | 1986          |              | 25,000 | PAVING ASPHALT <75,000 SQ.FT. |
| 1    | 1986          |              | 1      | UNDERGROUND TANK<br>6-8       |
| 1    | 1986          |              | 1      | UNDERGROUND TANK<br>9-12      |
| 1    | 1995          |              | 1,856  | CANOPY SERVICE<br>STATION     |
| 1    | 1995          |              | 784    | CANOPY SERVICE<br>STATION     |
| 1    | 2016          |              | 1,056  | CANOPY SERVICE<br>STATION     |