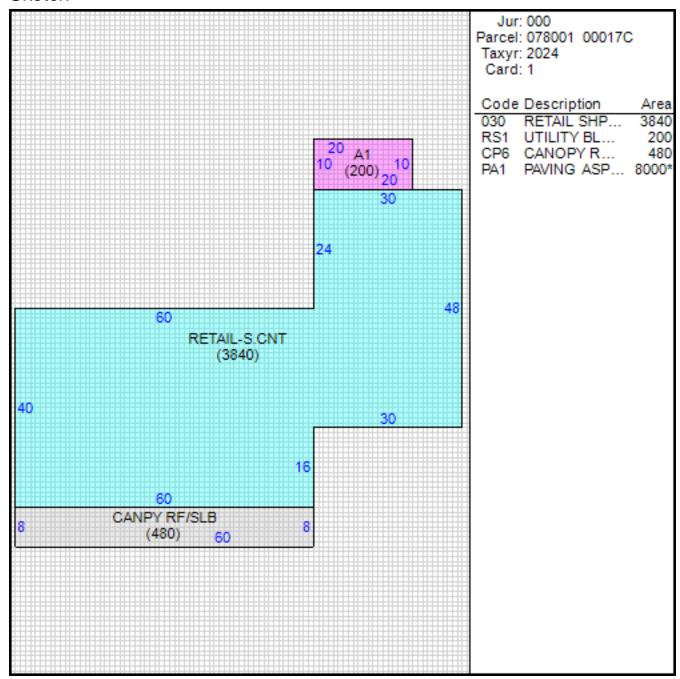

|        |
| 09/26/1994                             | \$9,000  | 737756           |        |
| 06/29/1994                             | \$74,000 | 712418           |        |
| 11/28/1988                             | \$8,000  | 333084           |        |
| 07/23/1986                             | \$42,000 | 204010           |        |
| 12/03/1984                             | \$3,000  | 248030           |        |
|                                        |          |                  |        |

Sales

| Date of Sale | Sales Price | Deed Number | Instrument<br>Type |
|--------------|-------------|-------------|--------------------|
| 08/15/2024   | \$713,000   | 24071524    | WD                 |
| 01/02/1969   | \$0         | F30131      | UN                 |

#### Sketch



### Sketch



Sorry, no sketch available for this record