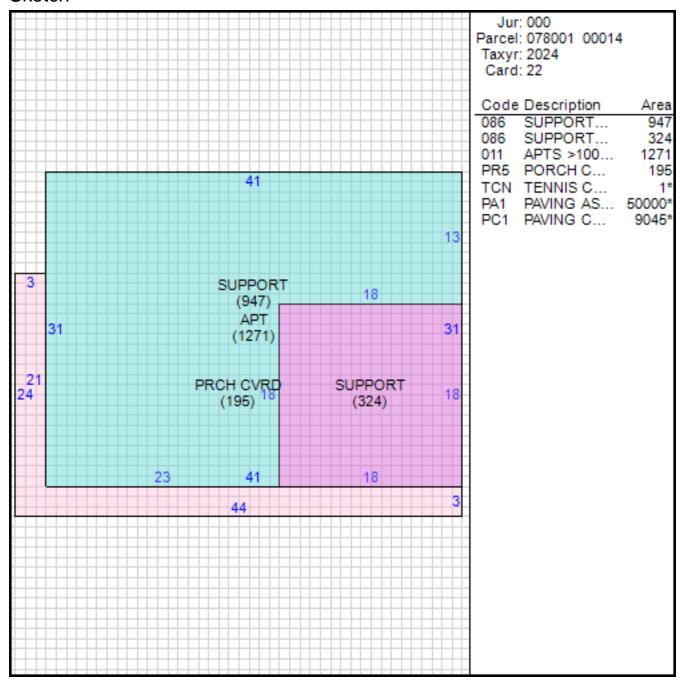

## Improvement/Commercial Details

Land Use - APARTMENT COMPLEX

Total Living Units 442

Structure Type APT >100 UNITS

Year Built 1967

Investment Grade C

## Other Buildings

| Card | Year<br>Built | Length Width | Area   | Туре                             |
|------|---------------|--------------|--------|----------------------------------|
| 22   | 1970          |              | 9,045  | PAVING CONCRETE<br>AVERAGE       |
| 22   | 1967          |              | 50,000 | PAVING ASPHALT <75,000<br>SQ.FT. |
| 22   | 1967          |              | 1      | TENNIS COURT<br>CONCRETE         |