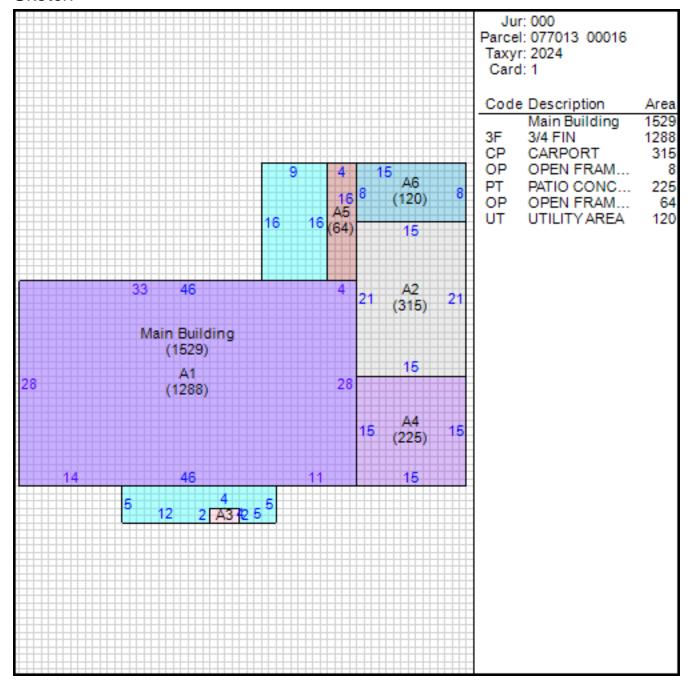

## Improvement/Commercial Details

Stories 1.7

Exterior Walls BRICK VENEER

Land Use - SINGLE FAMILY

Year Built 1948

Total Rooms 9

Bedrooms 4

Bathrooms 2

Half Baths 0

Heat CENTRAL A/C AND HEAT

Fuel NOT APPLICABLE

Heating System NOT APPLICABLE

Fireplace Masonry 1

Fireplace Pre-Fab 0

Ground Floor Area 1529

Total Living Area 2495

Car Parking CARPORT

Other Buildings

Card Year Length Width Area Type Built

**Permits** 

| Date of Permit Amount of<br>Permit | Permit<br>Number | Reason |  |
|------------------------------------|------------------|--------|--|
| 07/18/1997                         | B0797982         | -      |  |

#### Sketch