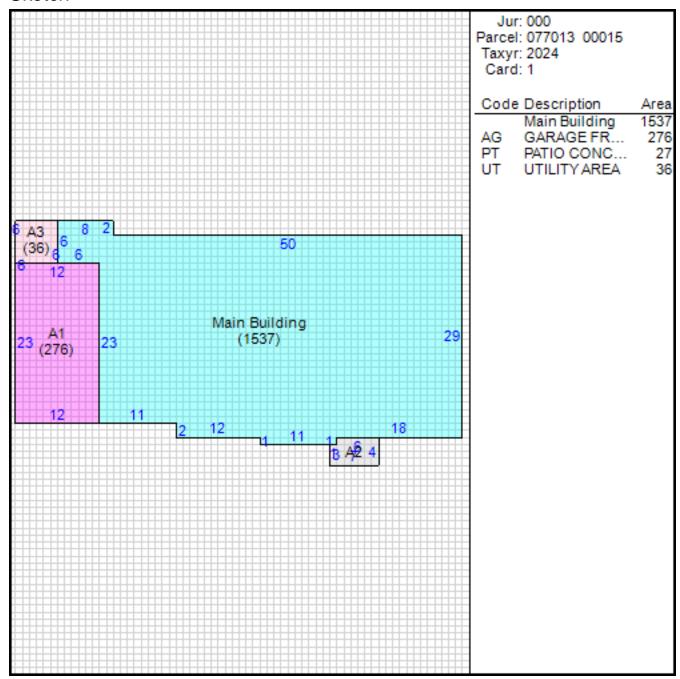

### Improvement/Commercial Details

Stories 1

Exterior Walls BRICK VENEER

Land Use - SINGLE FAMILY

Year Built 1952

Total Rooms 6

Bedrooms 3

Bathrooms 2

Half Baths 0

Heat CENTRAL A/C AND HEAT

Fuel NOT APPLICABLE

Heating System NOT APPLICABLE

Fireplace Masonry 0

Fireplace Pre-Fab 0

Ground Floor Area 1537

Total Living Area 1537

Car Parking FRAME GARAGE

Other Buildings

Card Year Length Width Area Type Built

**Permits** 

Date of Permit Amount of Permit Permit Number Reason

Sales

| Date of Sale | Sales Price | Deed Number | Instrument<br>Type |
|--------------|-------------|-------------|--------------------|
| 11/15/1991   | \$0         | CP5397      | CC                 |
| 09/20/1985   | \$56,500    | W92929      | WD                 |

### Sketch